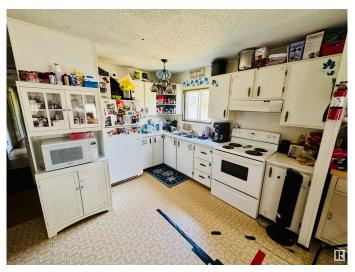

# \$99,000

3 Bedroom, 1.00 Bathroom, 980 sqft Rural on 0.57 Acres

Lottie Lake Estate, Rural St. Paul County, AB

Lakefront Opportunity at Lottie Lake This 3-bedroom mobile home with municipal water sits on a scenic lakefront lot at Lottie Lake. The home is older and in need of some TLC, but offers great potential as a seasonal retreat or future build site. Enjoy peaceful views, direct access to the water, and all the benefits of lakeside living at an affordable price. With some work, this could be the perfect weekend getaway or rustic summer hangout spot.

# Interior

Heating Forced Air-1, Natural Gas

Stories 1

Has Basement Yes

Basement None, No Basement