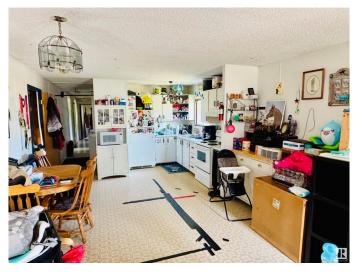

# \$99,000

3 Bedroom, 1.00 Bathroom, 980 sqft Rural on 0.57 Acres

Lottie Lake Estate, Rural St. Paul County, AB

Lakefront Opportunity at Lottie Lake This 3-bedroom mobile home with municipal water sits on a scenic lakefront lot at Lottie Lake. The home is older and in need of some TLC, but offers great potential as a seasonal retreat or future build site. Enjoy peaceful views, direct access to the water, and all the benefits of lakeside living at an affordable price. With some work, this could be the perfect weekend getaway or rustic summer hangout spot.

# Interior

Heating Forced Air-1, Natural Gas

Stories 1

Has Basement Yes

Basement None, No Basement