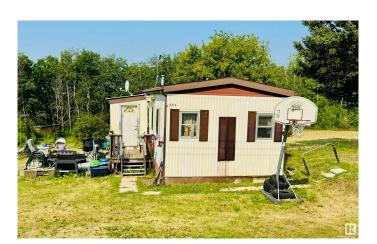

# \$99,000

3 Bedroom, 1.00 Bathroom, 980 sqft Rural on 0.57 Acres

Lottie Lake Estate, Rural St. Paul County, AB

Lakefront Opportunity at Lottie Lake This 3-bedroom mobile home with municipal water sits on a scenic lakefront lot at Lottie Lake. The home is older and in need of some TLC, but offers great potential as a seasonal retreat or future build site. Enjoy peaceful views, direct access to the water, and all the benefits of lakeside living at an affordable price. With some work, this could be the perfect weekend getaway or rustic summer hangout spot.

Built in 1985

# **Amenities**

Features Deck, Detectors Smoke, Lake Privileges

## **Exterior**

Exterior Features Backs Onto Lake, Flat Site, Lake Access Property, No Back Lane, Not

Fenced, Paved Lane, Playground Nearby

Foundation Block