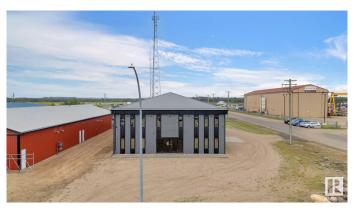

### \$1,270,000

0 Bedroom, 0.00 Bathroom, Industrial on 0.00 Acres

None, Ponoka, AB

Bring your business to the BEST central Alberta location & maximize your growth potential, your value & your service area. What an AMAZING Opportunity to take ownership of this high quality, mixed use building in the Ponoka industrial park. This property offers nearly 3000 sq.ft. of office space, including a total of 5 offices, 3 bathrooms, break room, and board room. The front space is perfectly set up for you to add a show room or create an outstanding customer lounge space. There are two large executive offices with a private shared washroom facility - perfect for the owner/operator. Step through to the massive warehouse space that includes two separate overhead doors, in-floor heat, pallet racking & tons of space for you to store parts, materials & tools. There is framing in place for a third overhead door if that suits your business needs! Quick access to highway 2A & residual income from the Xplornet tower helps to cover operating costs.