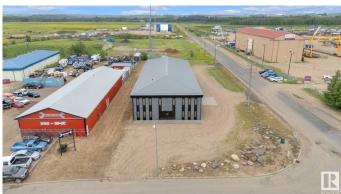

### \$1,270,000

0 Bedroom, 0.00 Bathroom, Industrial on 0.00 Acres

None, Ponoka, AB

Bring your business to the BEST central Alberta location & maximize your growth potential, your value & your service area. What an AMAZING Opportunity to take ownership of this high quality, mixed use building in the Ponoka industrial park. This property offers nearly 3000 sq.ft. of office space, including a total of 5 offices, 3 bathrooms, break room, and board room. The front space is perfectly set up for you to add a show room or create an outstanding customer lounge space. There are two large executive offices with a private shared washroom facility - perfect for the owner/operator. Step through to the massive warehouse space that includes two separate overhead doors, in-floor heat, pallet racking & tons of space for you to store parts, materials & tools. There is framing in place for a third overhead door if that suits your business needs! Quick access to highway 2A & residual income from the Xplornet tower helps to cover operating costs.