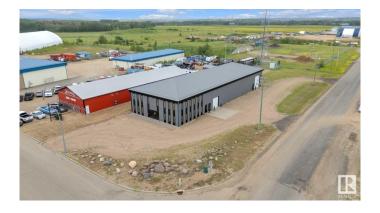

### \$1,270,000

0 Bedroom, 0.00 Bathroom, Industrial on 0.00 Acres

None, Ponoka, AB

Bring your business to the BEST central Alberta location & maximize your growth potential, your value & your service area. What an AMAZING Opportunity to take ownership of this high quality, mixed use building in the Ponoka industrial park. This property offers nearly 3000 sq.ft. of office space, including a total of 5 offices, 3 bathrooms, break room, and board room. The front space is perfectly set up for you to add a show room or create an outstanding customer lounge space. There are two large executive offices with a private shared washroom facility - perfect for the owner/operator. Step through to the massive warehouse space that includes two separate overhead doors, in-floor heat, pallet racking & tons of space for you to store parts, materials & tools. There is framing in place for a third overhead door if that suits your business needs! Quick access to highway 2A & residual income from the Xplornet tower helps to cover operating costs.