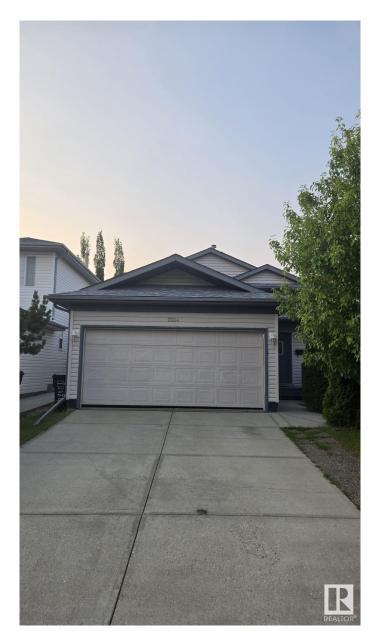

# \$2,600 - 2024 35a Avenue, Edmonton

MLS® #E4448369

### \$2,600

5 Bedroom, 3.00 Bathroom, 1,044 sqft Rental on 0.00 Acres

Wild Rose, Edmonton, AB

Available August 1st! Located in the family-friendly community of Wildrose, this well-kept bilevel detached home offers comfort, space, and convenience. Featuring a double attached garage and a paved driveway, this pet-free home boasts a functional layout with a bright main floor and a fully finished basementâ€"ideal for additional living, work, or entertainment space. The property is move-in ready and situated on a quiet street with quick access to Whitemud Drive and Anthony Henday for easy commuting. Nearby amenities include schools, parks, grocery stores, restaurants, and transit, all just minutes away. With ample natural light, and generous room sizes this home is perfect for families or professionals seeking a clean, quiet, and connected lifestyle. Don't miss the opportunity to live in one of SE Edmonton's most desirable neighborhoods

#### **Essential Information**

| MLS® #     | E4448369 |
|------------|----------|
| Price      | \$2,600  |
| Bedrooms   | 5        |
| Bathrooms  | 3.00     |
| Full Baths | 3        |

| Square Footage | 1,044    |
|----------------|----------|
| Acres          | 0.00     |
| Year Built     | 2003     |
| Туре           | Rental   |
| Style          | Bi-Level |
| Status         | Active   |

# **Community Information**

| Address     | 2024 35a Avenue |
|-------------|-----------------|
| Area        | Edmonton        |
| Subdivision | Wild Rose       |
| City        | Edmonton        |
| County      | ALBERTA         |
| Province    | AB              |
| Postal Code | T6T 1Y2         |