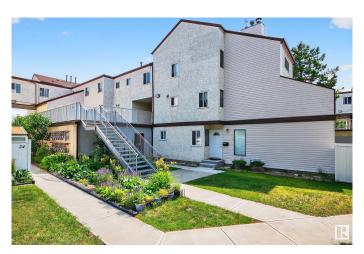

#### \$179,000

3 Bedroom, 1.50 Bathroom, 1,242 sqft Condo / Townhouse on 0.00 Acres

Dunluce, Edmonton, AB

Fantastic starter home or investment property in convenient North Edmonton location. This charming 2 storey townhome offers plenty of space and ease of living in a well run complex. Main level features a galley style kitchen with access to your dining area and windows overlooking your private patio space. Living room with vaulted ceiling and generous storage room complete the main level. Upstairs you will find 3 bedrooms including a nice size primary with 2 piece ensuite. A 4 piece main bath and laundry closet complete the upper floor. Property is close to all amenities, parks and public transportation right outside your front door as well. Great place to call home. Immediate possession available.

# **Community Information**

Address 37 Lancaster Terrace

Area Edmonton
Subdivision Dunluce
City Edmonton
County ALBERTA

Province AB

Postal Code T5X 5S3

#### **Exterior**

Exterior Wood, Stucco, Vinyl

Exterior Features Landscaped, No Through Road, Playground Nearby, Public

Transportation, Shopping Nearby

Roof Asphalt Shingles

Construction Wood, Stucco, Vinyl