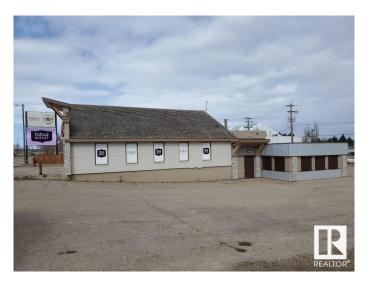

#### **\$0**

0 Bedroom, 0.00 Bathroom, Retail on 0.00 Acres

Cold Lake South, Cold Lake, AB

Looking for a prime location for your next restaurant? Located in the heart of Cold Lake, central to the City and including ample parking; this new clear span space would be ideal. With 1600 sq ft of real estate, a dedicated drive through window, new doors, windows, power roll shutters and a new roof -Opportunities are endless for your new venture in the fast growing community of Cold Lake located just 3hrs NE of Edmonton.