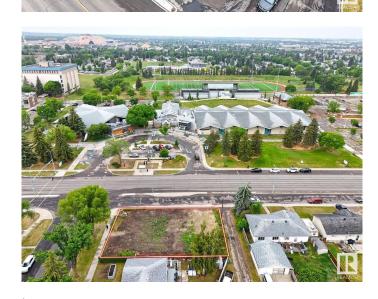

## \$739,900

0 Bedroom, 0.00 Bathroom, Single Family on 0.00 Acres

Meadowlark Park (Edmonton), Edmonton, AB

Corner Lot already Demolished & REZONED to RM h16 .. Approved for a 4-storey Building. The site also offers mixed-use potential, allowing for COMMERCIAL ON MAIN Level (like daycare) and three residential stories above â€" perfect for builders and investors looking for a value-packed project. Situated directly across from a RECREATION CENTRE, CHURCH and walking distance to two schools, parks, and other amenities. Plus, WEST EDMONTON is only 4-5 MINUTES AWAY. Don't miss out on this rare opportunity in a highly sought-after location.

## **Community Information**

Address 16222 92 Avenue

Area Edmonton

Subdivision Meadowlark Park (Edmonton)

City Edmonton

County ALBERTA

Province AB

Postal Code T5R 5C6