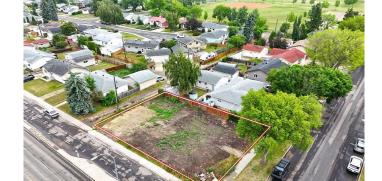

## \$739,900

0 Bedroom, 0.00 Bathroom, Single Family on 0.00 Acres

Meadowlark Park (Edmonton), Edmonton, AB

Corner Lot already Demolished & REZONED to RM h16 .. Approved for a 4-storey Building. The site also offers mixed-use potential, allowing for COMMERCIAL ON MAIN Level (like daycare) and three residential stories above â€" perfect for builders and investors looking for a value-packed project. Situated directly across from a RECREATION CENTRE, CHURCH and walking distance to two schools, parks, and other amenities. Plus, WEST EDMONTON is only 4-5 MINUTES AWAY. Don't miss out on this rare opportunity in a highly sought-after location.

## **Community Information**

Address 16222 92 Avenue

Area Edmonton

Subdivision Meadowlark Park (Edmonton)

City Edmonton

County ALBERTA

Province AB

Postal Code T5R 5C6