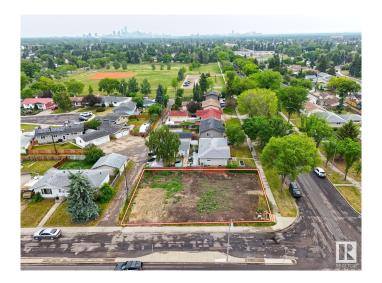

## \$739,900

0 Bedroom, 0.00 Bathroom, Single Family on 0.00 Acres

Meadowlark Park (Edmonton), Edmonton, AB

Corner Lot already Demolished & REZONED to RM h16 .. Approved for a 4-storey Building. The site also offers mixed-use potential, allowing for COMMERCIAL ON MAIN Level (like daycare) and three residential stories above â€" perfect for builders and investors looking for a value-packed project. Situated directly across from a RECREATION CENTRE, CHURCH and walking distance to two schools, parks, and other amenities. Plus, WEST EDMONTON is only 4-5 MINUTES AWAY. Don't miss out on this rare opportunity in a highly sought-after location.

## **Community Information**

Address 16222 92 Avenue

Area Edmonton

Subdivision Meadowlark Park (Edmonton)

City Edmonton

County ALBERTA

Province AB

Postal Code T5R 5C6