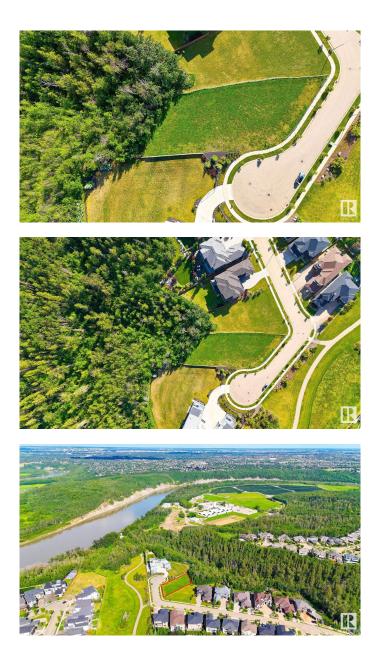

#### \$789,000

0 Bedroom, 0.00 Bathroom, Single Family on 0.00 Acres

Cameron Heights (Edmonton), Edmonton, AB

An unparalleled opportunity awaits in Cameron Heights, one of Edmonton's most distinguished estate communities. This 14,000+ sq/ft ravine lot, set within a quiet cul-de-sac, offers breathtaking, south-facing views and a 64â€<sup>™</sup> building pocketâ€"a rare canvas for crafting a world-class custom residence. Surrounded by striking multi-million-dollar estates, this property delivers the prestige of architectural controls to safeguard your investment while allowing you to choose your own builder and vision. Imagine morning walks along the ravine trails just steps from your door, or evenings on a terrace designed to capture the endless sunset views. All while remaining only minutes from upscale shopping, dining, top-rated schools, and the Anthony Henday for seamless city access. Opportunities to secure a property of this scale and setting are few and far betweenâ€"this is where your legacy home begins.

## Exterior

Exterior Features Backs Onto Park/Trees, Cul-De-Sac, Flat Site, Golf Nearby, Level Land, No Back Lane, Playground Nearby, Public Transportation, Ravine View, Schools, Shopping Nearby, Treed Lot