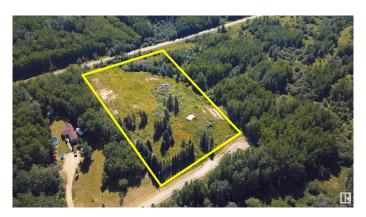

## \$132,000

0 Bedroom, 0.00 Bathroom, Rural on 3.61 Acres

Golden Glen Estates, Rural Lac Ste. Anne County, AB

A unique opportunity awaits with this prime 3.61-acre end lot in Golden Glen Estates in Lac Ste Anne County. Located at the edge of the community with only one neighboring parcel, this property offers unmatched privacy and natural surroundings. The lot is partially cleared with mature trees and has excellent potential. Whether you're dreaming of an acreage estate, a peaceful retirement retreat, or a family getaway only minutes from Alberta Beach and many amenities, this lot is the perfect blend of convenience and serenity.

# **Community Information**

Address 29 54126 Rge Road 30

Area Rural Lac Ste. Anne County

Subdivision Golden Glen Estates

City Rural Lac Ste. Anne County

County ALBERTA

Province AB

Postal Code T0E 0A0

## **Exterior**

Exterior Features Backs Onto Park/Trees, Cul-De-Sac, No Through Road, Private Setting,

Treed Lot, See Remarks