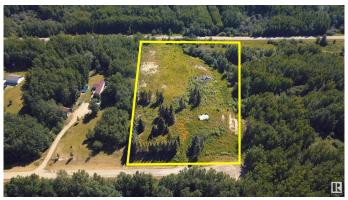

## \$132,000

0 Bedroom, 0.00 Bathroom, Rural on 3.61 Acres

Golden Glen Estates, Rural Lac Ste. Anne County, AB

A unique opportunity awaits with this prime 3.61-acre end lot in Golden Glen Estates in Lac Ste Anne County. Located at the edge of the community with only one neighboring parcel, this property offers unmatched privacy and natural surroundings. The lot is partially cleared with mature trees and has excellent potential. Whether you're dreaming of an acreage estate, a peaceful retirement retreat, or a family getaway only minutes from Alberta Beach and many amenities, this lot is the perfect blend of convenience and serenity.

# **Community Information**

Address 29 54126 Rge Road 30

Area Rural Lac Ste. Anne County

Subdivision Golden Glen Estates

City Rural Lac Ste. Anne County

County ALBERTA

Province AB

Postal Code T0E 0A0

## **Exterior**

Exterior Features Backs Onto Park/Trees, Cul-De-Sac, No Through Road, Private Setting,

Treed Lot, See Remarks