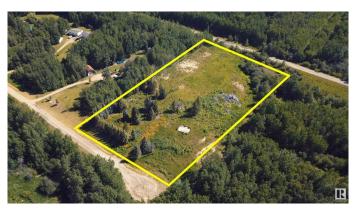

## \$132,000

0 Bedroom, 0.00 Bathroom, Rural on 3.61 Acres

Golden Glen Estates, Rural Lac Ste. Anne County, AB

A unique opportunity awaits with this prime 3.61-acre end lot in Golden Glen Estates in Lac Ste Anne County. Located at the edge of the community with only one neighboring parcel, this property offers unmatched privacy and natural surroundings. The lot is partially cleared with mature trees and has excellent potential. Whether you're dreaming of an acreage estate, a peaceful retirement retreat, or a family getaway only minutes from Alberta Beach and many amenities, this lot is the perfect blend of convenience and serenity.

# **Community Information**

Address 29 54126 Rge Road 30

Area Rural Lac Ste. Anne County

Subdivision Golden Glen Estates

City Rural Lac Ste. Anne County

County ALBERTA

Province AB

Postal Code T0E 0A0

## **Exterior**

Exterior Features Backs Onto Park/Trees, Cul-De-Sac, No Through Road, Private Setting,

Treed Lot, See Remarks