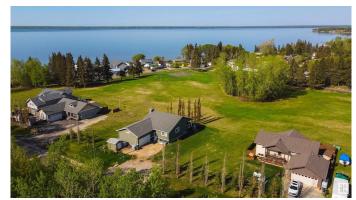

#### \$50,000

0 Bedroom, 0.00 Bathroom, Rural on 0.17 Acres

Yellowstone, Rural Lac Ste. Anne County, AB

Build your dream home or cabin retreat on this fantastic lot in the Summer Village of Yellowstone. This property showcases no rear neighbours & backs directly onto greenspace with partial views of the lake. With services to the property line & convenient access to the public boat launch just down the street, lake life is calling – welcome home!

#### **Exterior**

Exterior Features Backs Onto Park/Trees, Beach Access, Boating, Flat Site, Lake View,

Park/Reserve, Picnic Area, Playground Nearby, Private Setting,

Recreation Use, See Remarks