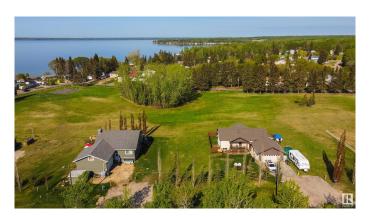

#### \$50,000

0 Bedroom, 0.00 Bathroom, Rural on 0.17 Acres

Yellowstone, Rural Lac Ste. Anne County, AB

Build your dream home or cabin retreat on this fantastic lot in the Summer Village of Yellowstone. This property showcases no rear neighbours & backs directly onto greenspace with partial views of the lake. With services to the property line & convenient access to the public boat launch just down the street, lake life is calling – welcome home!

#### **Exterior**

Exterior Features Backs Onto Park/Trees, Beach Access, Boating, Flat Site, Lake View,

Park/Reserve, Picnic Area, Playground Nearby, Private Setting,

Recreation Use, See Remarks