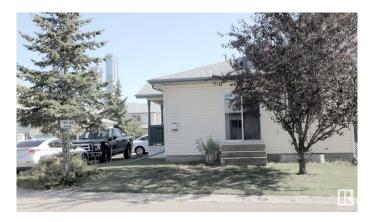

# \$264,900

2 Bedroom, 2.50 Bathroom, 892 sqft Condo / Townhouse on 0.00 Acres

Central Mcdougall, Edmonton, AB

Bright and cheerful townhouse Bungalow offering 2 bedrooms, 2 full bathrooms, and a 2-pc ensuite in the primary bedroom. Features include a corner gas fireplace in the living room, a professionally developed basement (with permits), and a single attached garage. Condo fees include driveway snow removal! Enjoy hardwood in the bedrooms and stairs, and laminate throughout the main areas and basement. Ideally located with easy access to Kingsway Mall, NAIT, Downtown, Royal Alex & Glenrose Hospitals, bus routes, LRT, schools, and parks. Nearly 1,500 sq. ft. of developed living space in a well-managed, pet-friendly complex. A fantastic value in a desirable central location.