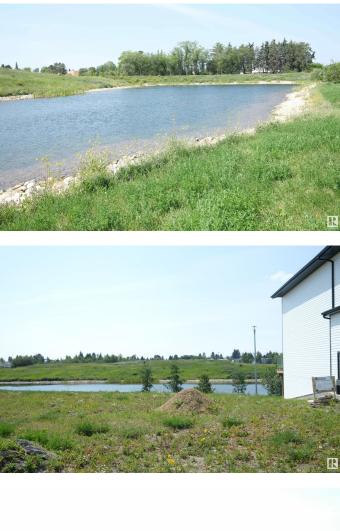

#### \$189,888

0 Bedroom, 0.00 Bathroom, Single Family on 0.00 Acres

Eaux Claires, Edmonton, AB

Unlimited Potential â€" Prime Infill Lot Backing Onto Pond. Exceptional opportunity to build in a desirable, established neighborhood. This vacant and fully serviced RF2-zoned lot (approx. 270 mÂ<sup>2</sup> / 0.07 acres) offers 26 ft of frontage by 115 ft of depth, and is ideally south-facing and backing onto a tranquil pond with distant downtown views! Zoning allows for a variety of housing options including single detached homes, narrow lot infills, semi-detached homes, duplexes, and secondary suitesâ€"making this an excellent choice for builders, investors, or homeowners looking to create a custom residence. Adjacent lots at 9227, 9231, and 9235 also available from the same vendor, offering further development potential.

#### Exterior

Exterior Features Backs Onto Lake, Public Transportation, Schools, Shopping Nearby, View City, See Remarks