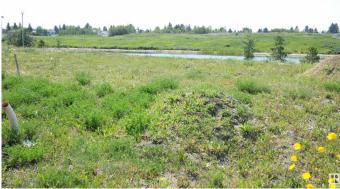

#### \$189,888

0 Bedroom, 0.00 Bathroom, Single Family on 0.00 Acres

Eaux Claires, Edmonton, AB

Unlimited Potential â€" Prime Infill Lot Backing Onto Pond. Exceptional opportunity to build in a desirable, established neighborhood. This vacant and fully serviced RF2-zoned lot (approx. 270 mÂ<sup>2</sup> / 0.07 acres) offers 26 ft of frontage by 115 ft of depth, and is ideally south-facing and backing onto a tranquil pond with distant downtown views! Zoning allows for a variety of housing options including single detached homes, narrow lot infills, semi-detached homes, duplexes, and secondary suitesâ€"making this an excellent choice for builders, investors, or homeowners looking to create a custom residence. Adjacent lots at 9227, 9231, and 9235 also available from the same vendor, offering further development potential.

#### Exterior

Exterior Features Backs Onto Lake, Public Transportation, Schools, Shopping Nearby, View City, See Remarks