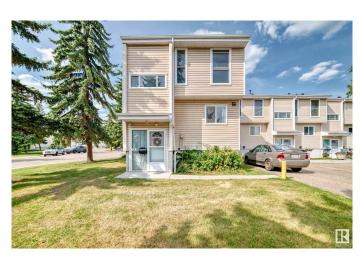

#### \$215,000

3 Bedroom, 1.50 Bathroom, 1,145 sqft Condo / Townhouse on 0.00 Acres

Casselman, Edmonton, AB

RARE CORNER UNIT! Welcome to the excellent community of Steele Heights, where you will enjoy quiet living, mere moments to everything Northeast Edmonton has to offer! Situated in a great, well-run complex, this townhouse is ready for your ideas & imagination! With 3 bedrooms, 1.5 bathrooms, 2 upper levels and a FULL basement (with window), there is plenty of space here for everyone. There is plenty of natural light, storage & spacious bedrooms. Step out back into a spacious, fully fenced backyard with mature trees offering a canopy of privacy. Enjoy the peace of mind that an upgraded furnace, hot water tank (2021) and appliances offers you. Your parking stall is just steps from the front door and there is a large amount of street parking nearby as well. Reasonable condo fees of \$355/month complete the package!

#### **Exterior**

Exterior Wood, Vinyl

Exterior Features Corner Lot, Fenced, Flat Site, Golf Nearby, Private Setting, Schools,

**Shopping Nearby** 

Roof Asphalt Shingles

Construction Wood, Vinyl

Foundation Concrete Perimeter