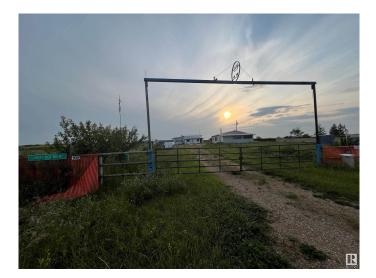

#### \$184,900

0 Bedroom, 0.00 Bathroom, Rural on 9.66 Acres

None, Rural Two Hills County, AB

First time on the market! This 9.66-acre estate sale in Two Hills County is a rare opportunity for those seeking space, privacy, and potential. Fully fenced and lined with mature fruit trees, this peaceful parcel features a fully functional machine shopâ€"the true crown jewel of the propertyâ€"plus several spacious outbuildings for all your storage needs. Power and gas are already on site. A mobile home remains but is uninhabitable (floor is caving in). Thereâ€<sup>™</sup>s also a well and septic system (condition unknown). Neighbour currently cuts the hay. Located minutes from Myrnam, Two Hills, and St. Paul, this tranquil, tucked-away gem is a diamond in the rough. The possibilities are wide openâ€"bring your vision and make it yours!

### Exterior

Exterior Features Fenced, Fruit Trees/Shrubs