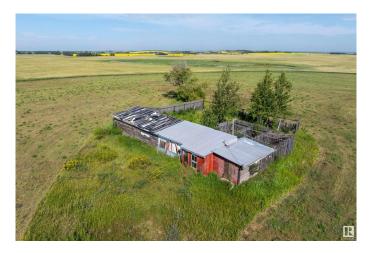

#### \$184,900

0 Bedroom, 0.00 Bathroom, Rural on 9.66 Acres

None, Rural Two Hills County, AB

First time on the market! This 9.66-acre estate sale in Two Hills County is a rare opportunity for those seeking space, privacy, and potential. Fully fenced and lined with mature fruit trees, this peaceful parcel features a fully functional machine shopâ€"the true crown jewel of the propertyâ€"plus several spacious outbuildings for all your storage needs. Power and gas are already on site. A mobile home remains but is uninhabitable (floor is caving in). Thereâ€<sup>™</sup>s also a well and septic system (condition unknown). Neighbour currently cuts the hay. Located minutes from Myrnam, Two Hills, and St. Paul, this tranquil, tucked-away gem is a diamond in the rough. The possibilities are wide openâ€"bring your vision and make it yours!