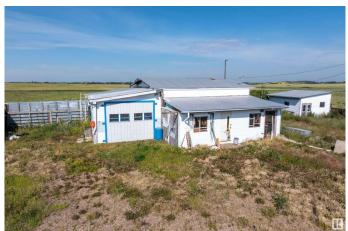

#### \$184,900

0 Bedroom, 0.00 Bathroom, Rural on 9.66 Acres

None, Rural Two Hills County, AB

First time on the market! This 9.66-acre estate sale in Two Hills County is a rare opportunity for those seeking space, privacy, and potential. Fully fenced and lined with mature fruit trees, this peaceful parcel features a fully functional machine shopâ€"the true crown jewel of the propertyâ€"plus several spacious outbuildings for all your storage needs. Power and gas are already on site. A mobile home remains but is uninhabitable (floor is caving in). Thereâ€<sup>™</sup>s also a well and septic system (condition unknown). Neighbour currently cuts the hay. Located minutes from Myrnam, Two Hills, and St. Paul, this tranquil, tucked-away gem is a diamond in the rough. The possibilities are wide openâ€"bring your vision and make it yours!