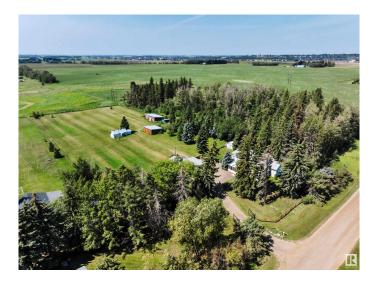

#### \$845,000

4 Bedroom, 2.00 Bathroom, 2,232 sqft Rural on 3.00 Acres

None, Rural Leduc County, AB

Discover country living with city convenience on this beautifully upgraded 3-acre property bordering the City of Beaumont. This charming 3-level split farmhouse offers 4 spacious bedrooms and 2 full bathrooms, perfectly blending rustic charm with modern updates. Step inside to find all-new flooring and fresh paint, complemented by an updated kitchen featuring newer cabinetry, countertops, and appliances. Two inviting sunrooms provide year-round enjoyment of the scenic surroundings. The property boasts a double detached heated garage with a covered carport, multiple outbuildings for storage or hobby use, and full fencing for added privacy and security. Two wells service the home, complete with a brand-new pump and pressure system. Weeping tile and sump pumps have been recently installed for peace of mind. Located just 15 minutes from the Edmonton International Airport and 20 minutes from Edmonton, this is the ideal spot for those seeking tranquility without sacrificing convenience.

### **Essential Information**

MLS® # E4448817 Price \$845,000

Bedrooms 4

Bathrooms 2.00

Full Baths 2

Square Footage 2,232

Acres 3.00

Year Built 1938