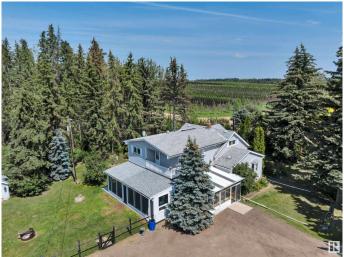

#### \$845,000

4 Bedroom, 2.00 Bathroom, 2,232 sqft Rural on 3.00 Acres

None, Rural Leduc County, AB

Discover country living with city convenience on this beautifully upgraded 3-acre property bordering the City of Beaumont. This charming 3-level split farmhouse offers 4 spacious bedrooms and 2 full bathrooms, perfectly blending rustic charm with modern updates. Step inside to find all-new flooring and fresh paint, complemented by an updated kitchen featuring newer cabinetry, countertops, and appliances. Two inviting sunrooms provide year-round enjoyment of the scenic surroundings. The property boasts a double detached heated garage with a covered carport, multiple outbuildings for storage or hobby use, and full fencing for added privacy and security. Two wells service the home, complete with a brand-new pump and pressure system. Weeping tile and sump pumps have been recently installed for peace of mind. Located just 15 minutes from the Edmonton International Airport and 20 minutes from Edmonton, this is the ideal spot for those seeking tranquility without sacrificing convenience.

#### **Exterior**

Exterior Wood

Exterior Features Fenced, Fruit Trees/Shrubs, Golf Nearby, Landscaped, Schools,

**Shopping Nearby** 

Construction Wood

Foundation Concrete Perimeter