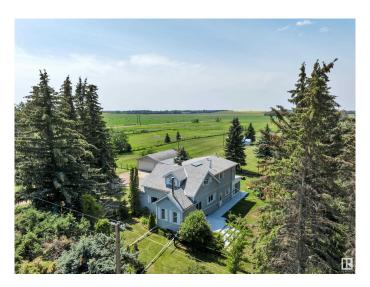

#### \$845,000

4 Bedroom, 2.00 Bathroom, 2,232 sqft Rural on 3.00 Acres

None, Rural Leduc County, AB

Discover country living with city convenience on this beautifully upgraded 3-acre property bordering the City of Beaumont. This charming 3-level split farmhouse offers 4 spacious bedrooms and 2 full bathrooms, perfectly blending rustic charm with modern updates. Step inside to find all-new flooring and fresh paint, complemented by an updated kitchen featuring newer cabinetry, countertops, and appliances. Two inviting sunrooms provide year-round enjoyment of the scenic surroundings. The property boasts a double detached heated garage with a covered carport, multiple outbuildings for storage or hobby use, and full fencing for added privacy and security. Two wells service the home, complete with a brand-new pump and pressure system. Weeping tile and sump pumps have been recently installed for peace of mind. Located just 15 minutes from the Edmonton International Airport and 20 minutes from Edmonton, this is the ideal spot for those seeking tranquility without sacrificing convenience.

### **Essential Information**

MLS® # E4448817 Price \$845,000

Bedrooms 4

Bathrooms 2.00

Full Baths 2

Square Footage 2,232

Acres 3.00

Year Built 1938

Type Rural

Sub-Type Detached Single Family

Style 3 Level Split

Status Active

#### **Exterior**

Exterior Wood

Exterior Features Fenced, Fruit Trees/Shrubs, Golf Nearby, Landscaped, Schools,

**Shopping Nearby** 

Construction Wood

Foundation Concrete Perimeter