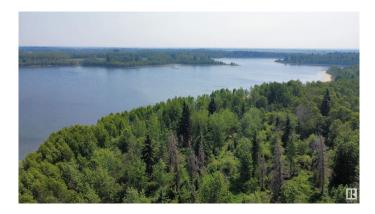

### \$299,900

0 Bedroom, 0.00 Bathroom, Rural on 94.40 Acres

None, Rural Smoky Lake County, AB

94.4 Acres of Lakefront Land on Bonnie Lake â€" Two Titled Parcels with Endless Potential! This lakefront property is made up of two separate titles: 89.5 acres and 4.9 acres, located on the northwest corner of Bonnie Lake. Currently used as pasture land for livestock, this scenic property offers incredible flexibility for future use. Build your dream home overlooking the water, continue agricultural operations, explore development potential, or use it as the perfect weekend retreat with your RV. Enjoy the peaceful setting while being just 5 minutes from the Vilna Golf Course, 30 minutes to Smoky Lake, and under an hour to Bonnyville. Surrounded by lakes and close to several communities, the location is ideal for recreation or investment. A rare opportunity to own a large stretch of lakefront with versatility, views, and easy accessâ€"don't miss out!

### Exterior

Exterior Features Backs Onto Lake, Beach Access, Boating, Fenced, Golf Nearby, Lake Access Property, Private Fishing, Private Setting, Rolling Land, Waterfront Property