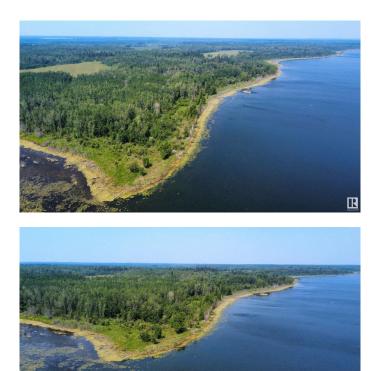

### \$299,900

0 Bedroom, 0.00 Bathroom, Rural on 94.40 Acres

None, Rural Smoky Lake County, AB

94.4 Acres of Lakefront Land on Bonnie Lake â€" Two Titled Parcels with Endless Potential! This lakefront property is made up of two separate titles: 89.5 acres and 4.9 acres, located on the northwest corner of Bonnie Lake. Currently used as pasture land for livestock, this scenic property offers incredible flexibility for future use. Build your dream home overlooking the water, continue agricultural operations, explore development potential, or use it as the perfect weekend retreat with your RV. Enjoy the peaceful setting while being just 5 minutes from the Vilna Golf Course, 30 minutes to Smoky Lake, and under an hour to Bonnyville. Surrounded by lakes and close to several communities, the location is ideal for recreation or investment. A rare opportunity to own a large stretch of lakefront with versatility, views, and easy accessâ€"don't miss out!

### Exterior

Exterior Features Backs Onto Lake, Beach Access, Boating, Fenced, Golf Nearby, Lake Access Property, Private Fishing, Private Setting, Rolling Land, Waterfront Property