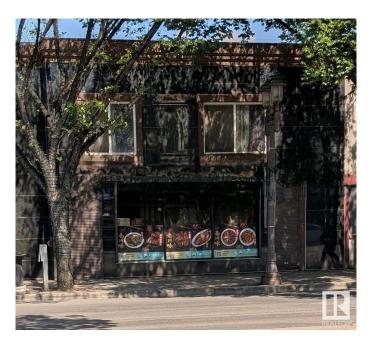

#### \$149,000

0 Bedroom, 0.00 Bathroom, Business on 0.00 Acres

Strathcona, Edmonton, AB

3000 ft2 Fully equipped restaurant located on Whyte Ave. Most kitchen equipment are new since 2015. 16 ft canopy, walk-in cooler, walk-in freezer...etc. Parking at the back of the building. New lease can be negotiated with the landlord.