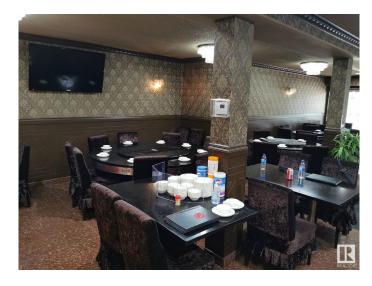

#### \$149,000

0 Bedroom, 0.00 Bathroom, Business on 0.00 Acres

Strathcona, Edmonton, AB

3000 ft2 Fully equipped restaurant located on Whyte Ave. Most kitchen equipment are new since 2015. 16 ft canopy, walk-in cooler, walk-in freezer...etc. Parking at the back of the building. New lease can be negotiated with the landlord.