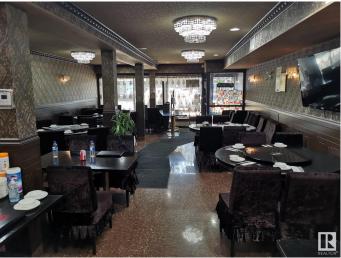

#### \$149,000

0 Bedroom, 0.00 Bathroom, Business on 0.00 Acres

Strathcona, Edmonton, AB

3000 ft2 Fully equipped restaurant located on Whyte Ave. Most kitchen equipment are new since 2015. 16 ft canopy, walk-in cooler, walk-in freezer...etc. Parking at the back of the building. New lease can be negotiated with the landlord.