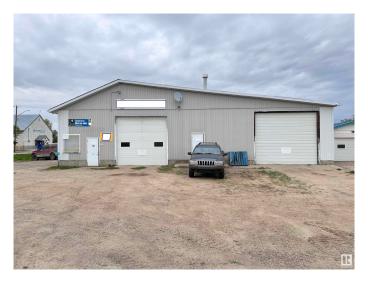

#### \$0

0 Bedroom, 0.00 Bathroom, Industrial on 0.00 Acres

Vimy, Vimy, AB

Lease this large 2632 sq.ft. building in the heart of the Hamlet of Vimy. Has been used for automotive repair and autobody repair, in the past. 2-12' overhead doors. Concrete floors. Office, retail area. 3 shop bays, 2 in addition building, 1 in main part. The larger one is a 12' x 12'. Set up here, and you're ready to be your own boss.