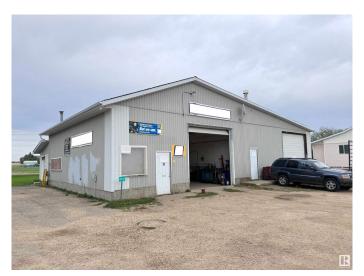

#### \$0

0 Bedroom, 0.00 Bathroom, Industrial on 0.00 Acres

Vimy, Vimy, AB

Lease this large 2632 sq.ft. building in the heart of the Hamlet of Vimy. Has been used for automotive repair and autobody repair, in the past. 2-12' overhead doors. Concrete floors. Office, retail area. 3 shop bays, 2 in addition building, 1 in main part. The larger one is a 12' x 12'. Set up here, and you're ready to be your own boss.