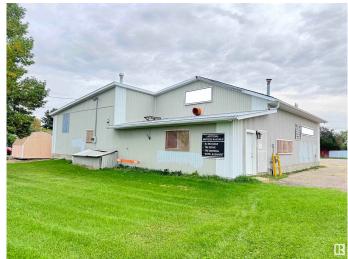

#### \$0

0 Bedroom, 0.00 Bathroom, Industrial on 0.00 Acres

Vimy, Vimy, AB

Lease this large 2632 sq.ft. building in the heart of the Hamlet of Vimy. Has been used for automotive repair and autobody repair, in the past. 2-12' overhead doors. Concrete floors. Office, retail area. 3 shop bays, 2 in addition building, 1 in main part. The larger one is a 12' x 12'. Set up here, and you're ready to be your own boss.