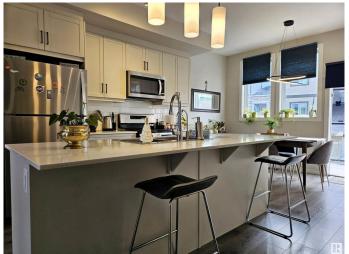

### \$2,099

2 Bedroom, 2.50 Bathroom, 1,189 sqft Rental on 0.00 Acres

Rutherford (Edmonton), Edmonton, AB

Welcome Home! Fully Furnished or Unfurnished Option for a 2 Bed 2.5 Bath Contemporary Design Townhouse For Rent in Rutherford, Southwest Edmonton. Luxurious, Full Window, High Ceiling and Spacious Open Concept Floor Plan, featuring main floor half bathroom, stunning kitchen with stainless steel appliances and long island. Large ope concept living space with living room and dining room. Balcony overlooking a fully landscaped yard. Upper floor features 2 bedrooms each with a full ensuite bathroom. Nestled in the beautiful family-friendly community of Rutherford - close to shopping centres, schools, parks, walking trails and so much more. Single attached garage with additional guest parking available. Tenant pays all utilities. Pet friendly.

Parking Single Garage Attached

Interior

Appliances Dishwasher-Built-In, Dryer, Garage Opener, Microwave Hood Fan,

Oven-Built-In, Refrigerator, Stove-Electric, Washer, Other