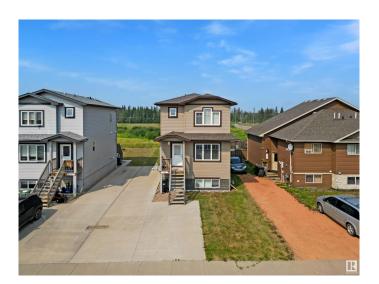

#### \$355,000

4 Bedroom, 3.50 Bathroom, 1,403 sqft Single Family on 0.00 Acres

Parkview Estates (Cold Lake), Cold Lake, AB

Prime Investment Opportunity with Strong Rental Returns This sun-filled home offers a welcoming open-concept layout that's ideal for attracting quality tenants. Featuring two fully self-contained units, this property is a turnkey investment with solid monthly income. Main Unit: 3 bedrooms, 3 bathrooms, rents for \$1,700/month. The main floor boasts a spacious layout with a large island and abundant cabinetry. All bedrooms and laundry are conveniently located on the second floor. Basement Suite: 1 bedroom, 3-piece ensuite, rents for \$1,300/month. Offers a bright and open floor plan, its own furnace, hot water heater, and laundry.

#### Interior

Interior Features ensuite bathroom

Appliances Microwave Hood Fan, Stacked Washer/Dryer, Window Coverings,

Dryer-Two, Refrigerators-Two, Stoves-Two, Washers-Two,

Dishwasher-Two, Microwave Hood Fan-Two