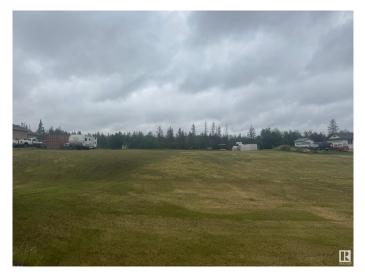

#### \$89,900

0 Bedroom, 0.00 Bathroom, Rural on 1.13 Acres

Twin Ravines, Rural Parkland County, AB

Build your dream home on this idyllic piece of land. 1.13 acres backing the ravine in the Twin Ravines community. No one will build across the street and just a short walk to the banks of the North Saskatchewan River. Power to the property line

## Exterior

Exterior Features Backs Onto Park/Trees, No Back Lane, Private Setting