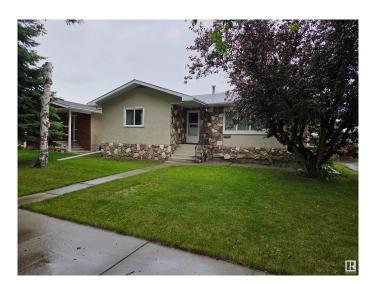

## \$387,000

4 Bedroom, 2.00 Bathroom, 1,178 sqft Single Family on 0.00 Acres

South Telford, Leduc, AB

New Listing Alert – 3 Bedroom Gem Near Telford Lake! Looking for the perfect blend of comfort, convenience, and location. This beautiful 3-bedroom home is a must-see! Features You'll Love: 3 spacious bedrooms, attached 2-car garage, Prime location – just minutes from Telford Lake. Fully fenced backyard – ideal for kids, pets, and summer BBQs, Close to trails, parks, and schools. Whether you're a growing family or looking to invest, this home checks all the boxes.

### **Exterior**

Exterior Wood, Stone, Vinyl

Exterior Features Airport Nearby, Back Lane, Fenced, Landscaped, Playground Nearby,

Public Swimming Pool, Schools, Shopping Nearby

Roof Asphalt Shingles
Construction Wood, Stone, Vinyl
Foundation Concrete Perimeter