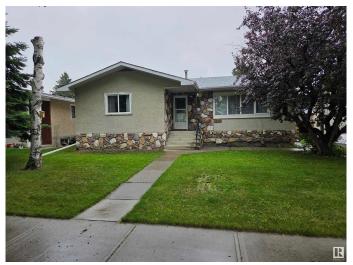

## \$387,000

4 Bedroom, 2.00 Bathroom, 1,178 sqft Single Family on 0.00 Acres

South Telford, Leduc, AB

New Listing Alert – 3 Bedroom Gem Near Telford Lake! Looking for the perfect blend of comfort, convenience, and location. This beautiful 3-bedroom home is a must-see! Features You'll Love: 3 spacious bedrooms, attached 2-car garage, Prime location – just minutes from Telford Lake. Fully fenced backyard – ideal for kids, pets, and summer BBQs, Close to trails, parks, and schools. Whether you're a growing family or looking to invest, this home checks all the boxes.

### **Exterior**

Exterior Wood, Stone, Vinyl

Exterior Features Airport Nearby, Back Lane, Fenced, Landscaped, Playground Nearby,

Public Swimming Pool, Schools, Shopping Nearby

Roof Asphalt Shingles
Construction Wood, Stone, Vinyl
Foundation Concrete Perimeter