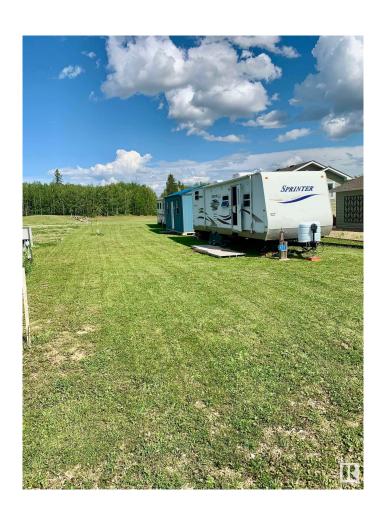

### \$94,900

0 Bedroom, 0.00 Bathroom, Rural on 0.17 Acres

None, Rural Wetaskiwin County, AB

Welcome to Cavallo Ridge where golf course living meets peaceful country charm! This spacious lot backs onto the 8th fairway, offering stunning views and a relaxing atmosphere in a friendly, resort-style community. The property includes a versatile 10' x 20' shed that's perfect for a summer kitchen, cozy bunkhouse, or extra storage. Also included is a 30' 2007 Keystone Sprinter travel trailerâ€"move-in ready for weekend escapes or the entire season. Whether you're looking for a golf retreat, family getaway, or summer base, this property has it all. Located just a short drive to the Village at Pigeon Lake with its shops, restaurants, and amenities. Enjoy lake life, golf, and the beauty of natureâ€"all in one place!