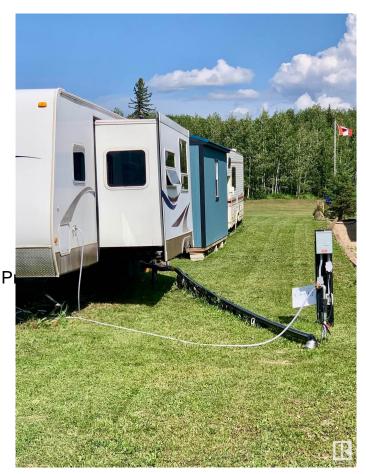

### \$94,900

0 Bedroom, 0.00 Bathroom, Rural on 0.17 Acres

None, Rural Wetaskiwin County, AB

Welcome to Cavallo Ridge where golf course living meets peaceful country charm! This spacious lot backs onto the 8th fairway, offering stunning views and a relaxing atmosphere in a friendly, resort-style community. The property includes a versatile 10' x 20' shed that's perfect for a summer kitchen, cozy bunkhouse, or extra storage. Also included is a 30' 2007 Keystone Sprinter travel trailerâ€"move-in ready for weekend escapes or the entire season. Whether you're looking for a golf retreat, family getaway, or summer base, this property has it all. Located just a short drive to the Village at Pigeon Lake with its shops, restaurants, and amenities. Enjoy lake life, golf, and the beauty of natureâ€"all in one place!