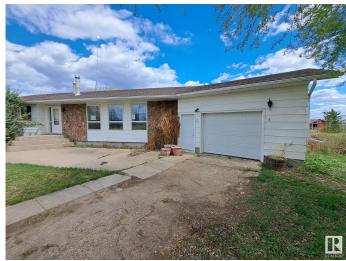

# \$359,900

5 Bedroom, 3.50 Bathroom, 1,598 sqft Rural on 8.01 Acres

None, Rural Westlock County, AB

Escape to the country!! Plenty of room here with 5 bedrooms, 4 baths, attached garage, shop and much more. Great location.....close to Clyde school and Clyde amenities. 1/2 mile to paved hiway 18 ......10 minutes to Westlock, 35 minutes to St Albert and 50 minutes to Athabasca. Definate must see!!

#### **Amenities**

Features Deck, R.V. Storage