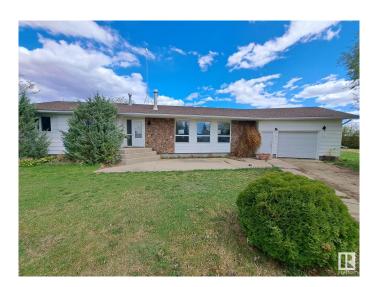

# \$359,900

5 Bedroom, 3.50 Bathroom, 1,598 sqft Rural on 8.01 Acres

None, Rural Westlock County, AB

Escape to the country!! Plenty of room here with 5 bedrooms, 4 baths, attached garage, shop and much more. Great location.....close to Clyde school and Clyde amenities. 1/2 mile to paved hiway 18 ......10 minutes to Westlock, 35 minutes to St Albert and 50 minutes to Athabasca. Definate must see!!

Built in 1979

### **Exterior**

Exterior Wood

Exterior Features Fruit Trees/Shrubs, Playground Nearby, Schools

Construction Wood

Foundation Preserved Wood