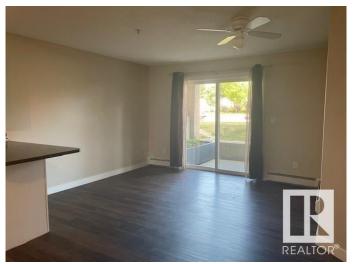

#### \$129,900

1 Bedroom, 1.00 Bathroom, 545 sqft Condo / Townhouse on 0.00 Acres

Westmount, Edmonton, AB

This main floor 1-bedroom unit in Park Place Oliver (Westmount) offers a bright, open layout that's perfect for entertaining. The kitchen features plenty of cabinet and counter space along with a cozy breakfast nook. The living room leads to an east-facing patio, ideal for morning coffee. The bedroom is spacious with ample closet storage, and there's a 4-piece bathroom just down the hall. You'll also find a convenient in-suite laundry and storage room. One powered parking stall is included. This well-managed building is close to downtown, Grant MacEwan, transit, shopping, and more. Perfect for students, investors, or first-time buyers.