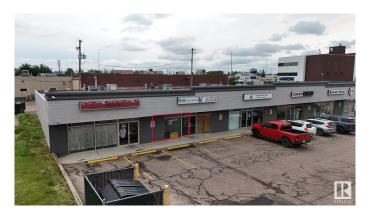

# \$0 - 90 210 Mcleod Avenue, Spruce Grove

MLS® #E4448961

#### **\$0**

0 Bedroom, 0.00 Bathroom, Office on 0.00 Acres

City Centre, Spruce Grove, AB

Discover a turnkey, fully built-out 875 Sf office space on McLeod Avenue in downtown Spruce Grove, offering two private offices with oversized street-facing windows, a welcoming reception and waiting area, a fully appointed washroom, and a compact kitchenette—ideal for law firms, consultants, or creative agencies seeking a high-exposure location. Nestled among Spruce Grove's vibrant retail and dining amenities, with ample on-street and scramble parking.