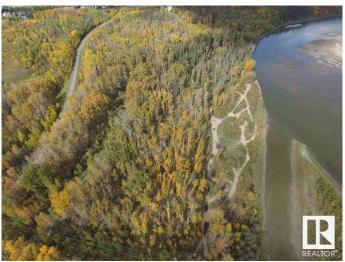

## \$2,600,000

0 Bedroom, 0.00 Bathroom, Single Family on 0.00 Acres

Riverview Area, Edmonton, AB

One of a kind property with DIRECT access to the North Saskatchewan River. This 33.54 Acre parcel of land is located along 199 St & just north of 9 Ave (directly across the River from Windermere Country Club). Perfect for those looking for a secluded setting yet within minutes to amenities in Edmonton & close to current & future developments. The majority of the land is treed & includes many trails. This rare opportunity allows you to build your dream home with a million dollar view. Zoned single-family. Potential for subdividing. Don't let this opportunity pass you by.