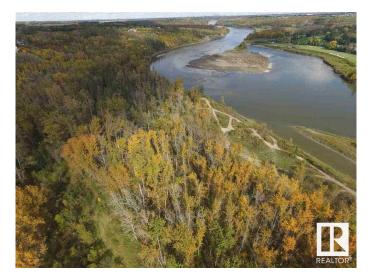

## \$2,600,000

0 Bedroom, 0.00 Bathroom, Single Family on 0.00 Acres

Riverview Area, Edmonton, AB

One of a kind property with DIRECT access to the North Saskatchewan River. This 33.54 Acre parcel of land is located along 199 St & just north of 9 Ave (directly across the River from Windermere Country Club). Perfect for those looking for a secluded setting yet within minutes to amenities in Edmonton & close to current & future developments. The majority of the land is treed & includes many trails. This rare opportunity allows you to build your dream home with a million dollar view. Zoned single-family. Potential for subdividing. Don't let this opportunity pass you by.