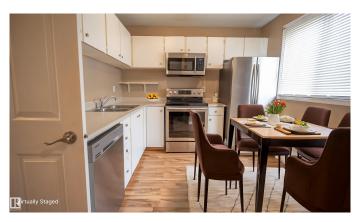

#### \$217,900

3 Bedroom, 1.50 Bathroom, 1,055 sqft Condo / Townhouse on 0.00 Acres

Belmead, Edmonton, AB

This affordable townhouse is conveniently located adjacent to West Edmonton Mall, making it an excellent option for growing families, first-time buyers, or investors seeking a rental property in a high-traffic area. The well-maintained middle unit features a finished basement and is ready for immediate occupancy. Two schools are within walking distance. The property includes newer stainless-steel appliances, a 2023 water tank, and an updated washer and dryer.

#### **Amenities**

Amenities No Animal Home, No Smoking Home, Patio, Storage-In-Suite

Parking Stall

Interior

Appliances Dishwasher-Built-In, Dryer, Oven-Microwave, Refrigerator,

Stove-Electric, Washer

Heating Forced Air-1, Natural Gas