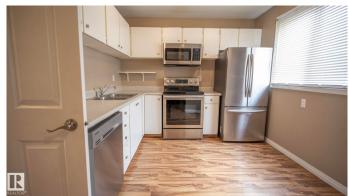

#### \$217,900

3 Bedroom, 1.50 Bathroom, 1,055 sqft Condo / Townhouse on 0.00 Acres

Belmead, Edmonton, AB

This affordable townhouse is conveniently located adjacent to West Edmonton Mall, making it an excellent option for growing families, first-time buyers, or investors seeking a rental property in a high-traffic area. The well-maintained middle unit features a finished basement and is ready for immediate occupancy. Two schools are within walking distance. The property includes newer stainless-steel appliances, a 2023 water tank, and an updated washer and dryer.

#### **Amenities**

Amenities No Animal Home, No Smoking Home, Patio, Storage-In-Suite

Parking Stall

Interior

Appliances Dishwasher-Built-In, Dryer, Oven-Microwave, Refrigerator,

Stove-Electric, Washer

Heating Forced Air-1, Natural Gas