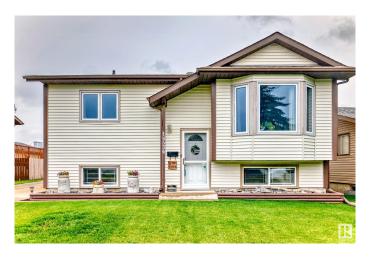

#### \$399,900

4 Bedroom, 2.00 Bathroom, 1,008 sqft Single Family on 0.00 Acres

Kirkness, Edmonton, AB

Immaculately kept and move-in ready! This charming 2+2 bedroom, 2 bathroom home offers thoughtful updates and pride of ownership throughout. The renovated kitchen features sleek stainless steel appliances, and the home includes both a water softening and reverse osmosis system for added comfort. Enjoy the convenience of an oversized 25x25 garage, plus a brand new shed for extra storage. Ideally located with quick access to schools, shopping, dining, and the Hendayâ€"this one checks all the boxes!

### **Essential Information**

| MLS® #         | E4449005               |
|----------------|------------------------|
| Price          | \$399,900              |
| Bedrooms       | 4                      |
| Bathrooms      | 2.00                   |
| Full Baths     | 2                      |
| Square Footage | 1,008                  |
| Acres          | 0.00                   |
| Year Built     | 1982                   |
| Туре           | Single Family          |
| Sub-Type       | Detached Single Family |
| Style          | Bi-Level               |
| Status         | Active                 |

### **Community Information**

| Address                 | 14536 31a Street                                                                                                                                                                                                                                  |
|-------------------------|---------------------------------------------------------------------------------------------------------------------------------------------------------------------------------------------------------------------------------------------------|
| Area                    | Edmonton                                                                                                                                                                                                                                          |
| Subdivision             | Kirkness                                                                                                                                                                                                                                          |
| City                    | Edmonton                                                                                                                                                                                                                                          |
| County                  | ALBERTA                                                                                                                                                                                                                                           |
| Province                | AB                                                                                                                                                                                                                                                |
| Postal Code             | T5Y 2H7                                                                                                                                                                                                                                           |
| Amenities               |                                                                                                                                                                                                                                                   |
| Amenities               | Air Conditioner, Deck, No Smoking Home                                                                                                                                                                                                            |
| Parking                 | Double Garage Detached                                                                                                                                                                                                                            |
| Interior                |                                                                                                                                                                                                                                                   |
| Appliances              | Alarm/Security System, Dishwasher-Built-In, Dryer, Fan-Ceiling, Garage<br>Control, Garage Opener, Microwave Hood Fan, Storage Shed,<br>Stove-Electric, Washer, Water Softener, Window Coverings, See<br>Remarks, Refrigerators-Two, Garage Heater |
| Heating                 | Forced Air-1, Natural Gas                                                                                                                                                                                                                         |
|                         |                                                                                                                                                                                                                                                   |
| Stories                 | 2                                                                                                                                                                                                                                                 |
| Stories<br>Has Basement | 2<br>Yes                                                                                                                                                                                                                                          |
|                         |                                                                                                                                                                                                                                                   |