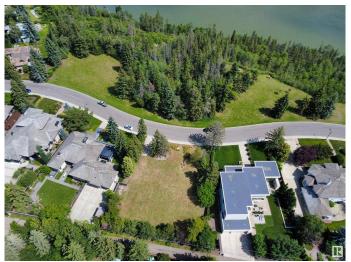

### \$3,697,000

0 Bedroom, 0.00 Bathroom, Single Family on 0.00 Acres

Crestwood, Edmonton, AB

Rare Opportunity in Prestigious Crestwood â€" Ravine-Facing Vacant Lot! Build your dream home on one of Edmonton's most sought-after streets in the heart of the city. This expansive vacant lot is ready for your home build and offers 17,435 sq ft for a once-in-a-lifetime opportunity to create a custom estate overlooking the best Edmonton has to offer. Set on a quiet, tree-lined street of Riverside Drive, this property combines the best of natural beauty and urban convenience. Boasting ravine & city views and direct access to Edmonton's vast trail system, this oversized lot provides the perfect canvas for a luxury home, expansive outdoor living, and breathtaking views from every potential level. Surrounded by some of the city's finest architecture, the location supports a high-end build with no compromise. Walk to top-rated schools, local cafés, shopping, and quick access to downtown, the River Valley. Prime Crestwood location, Stunning ravine & city views, Oversized lot, ideal for custom design.

## **Community Information**

Address 9716 Riverside Drive

Area Edmonton
Subdivision Crestwood
City Edmonton
County ALBERTA

Province AB

Postal Code T5N 3M6

### **Exterior**

Exterior Features Back Lane, Private Setting, Ravine View, River Valley View, Schools,

Shopping Nearby, View City, View Downtown