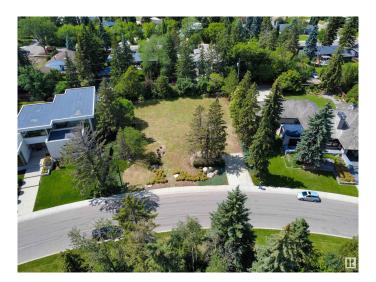

### \$3,697,000

0 Bedroom, 0.00 Bathroom, Single Family on 0.00 Acres

Crestwood, Edmonton, AB

Rare Opportunity in Prestigious Crestwood â€" Ravine-Facing Vacant Lot! Build your dream home on one of Edmonton's most sought-after streets in the heart of the city. This expansive vacant lot is ready for your home build and offers 17,435 sq ft for a once-in-a-lifetime opportunity to create a custom estate overlooking the best Edmonton has to offer. Set on a quiet, tree-lined street of Riverside Drive, this property combines the best of natural beauty and urban convenience. Boasting ravine & city views and direct access to Edmonton's vast trail system, this oversized lot provides the perfect canvas for a luxury home, expansive outdoor living, and breathtaking views from every potential level. Surrounded by some of the city's finest architecture, the location supports a high-end build with no compromise. Walk to top-rated schools, local cafés, shopping, and quick access to downtown, the River Valley. Prime Crestwood location, Stunning ravine & city views, Oversized lot, ideal for custom design.

## **Community Information**

Address 9716 Riverside Drive

Area Edmonton
Subdivision Crestwood
City Edmonton
County ALBERTA

Province AB

Postal Code T5N 3M6

### **Exterior**

Exterior Features Back Lane, Private Setting, Ravine View, River Valley View, Schools,

Shopping Nearby, View City, View Downtown