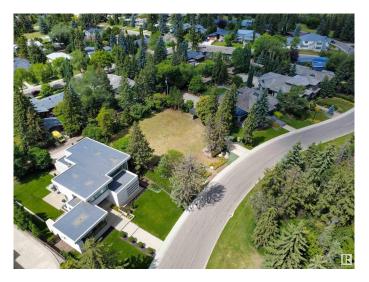

### \$3,697,000

0 Bedroom, 0.00 Bathroom, Single Family on 0.00 Acres

Crestwood, Edmonton, AB

Rare Opportunity in Prestigious Crestwood â€" Ravine-Facing Vacant Lot! Build your dream home on one of Edmonton's most sought-after streets in the heart of the city. This expansive vacant lot is ready for your home build and offers 17,435 sq ft for a once-in-a-lifetime opportunity to create a custom estate overlooking the best Edmonton has to offer. Set on a quiet, tree-lined street of Riverside Drive, this property combines the best of natural beauty and urban convenience. Boasting ravine & city views and direct access to Edmonton's vast trail system, this oversized lot provides the perfect canvas for a luxury home, expansive outdoor living, and breathtaking views from every potential level. Surrounded by some of the city's finest architecture, the location supports a high-end build with no compromise. Walk to top-rated schools, local cafés, shopping, and quick access to downtown, the River Valley. Prime Crestwood location, Stunning ravine & city views, Oversized lot, ideal for custom design.

## **Community Information**

Address 9716 Riverside Drive

Area Edmonton
Subdivision Crestwood
City Edmonton
County ALBERTA

Province AB

Postal Code T5N 3M6

### **Exterior**

Exterior Features Back Lane, Private Setting, Ravine View, River Valley View, Schools,

Shopping Nearby, View City, View Downtown