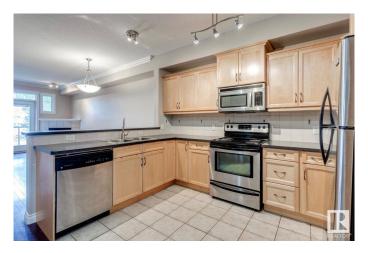

#### \$279,900

2 Bedroom, 2.00 Bathroom, 1,020 sqft Condo / Townhouse on 0.00 Acres

Rutherford (Edmonton), Edmonton, AB

Nicely maintained adult (18+) condo in desirable Rutherford! This 1020 sqft, 2 bed/2 bath unit offers an open floor plan w/hardwood floors, spacious kitchen w/s.s. appliances, large living area w/corner gas fireplace, good sized bedrooms, laundry/storage area, central A/C, covered patio, and titled/underground parking. Very well managed complex w/loads of amenities: exercise room, party/social room, games room, car wash, bike room, guest suite, and more. Located close to all amenities. This is a nice unit in a great complex!

Amenities Air Conditioner, Exercise Room, No Animal Home, No Smoking Home,

Parking-Visitor, Party Room, Patio

Parking Heated, Underground

Interior

Interior Features ensuite bathroom

Appliances Dishwasher-Built-In, Dryer, Microwave Hood Fan, Refrigerator,

Stove-Electric, Washer, Window Coverings

Heating Fan Coil, Natural Gas

Fireplace Yes

Fireplaces Corner