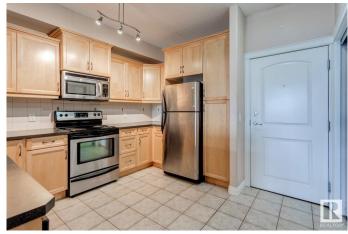

#### \$279,900

2 Bedroom, 2.00 Bathroom, 1,020 sqft Condo / Townhouse on 0.00 Acres

Rutherford (Edmonton), Edmonton, AB

Nicely maintained adult (18+) condo in desirable Rutherford! This 1020 sqft, 2 bed/2 bath unit offers an open floor plan w/hardwood floors, spacious kitchen w/s.s. appliances, large living area w/corner gas fireplace, good sized bedrooms, laundry/storage area, central A/C, covered patio, and titled/underground parking. Very well managed complex w/loads of amenities: exercise room, party/social room, games room, car wash, bike room, guest suite, and more. Located close to all amenities. This is a nice unit in a great complex!

Amenities Air Conditioner, Exercise Room, No Animal Home, No Smoking Home,

Parking-Visitor, Party Room, Patio

Parking Heated, Underground

Interior

Interior Features ensuite bathroom

Appliances Dishwasher-Built-In, Dryer, Microwave Hood Fan, Refrigerator,

Stove-Electric, Washer, Window Coverings

Heating Fan Coil, Natural Gas

Fireplace Yes

Fireplaces Corner