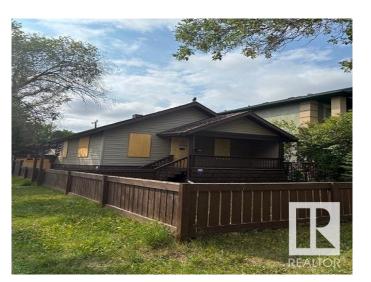

### \$229,900

4 Bedroom, 1.00 Bathroom, 678 sqft Single Family on 0.00 Acres

Parkdale (Edmonton), Edmonton, AB

Fire Damage! Lot Value Only! Property is as is/where is! No Warranties! Zoned RF3 for infill development; build 2 skinny houses, a 4 plex or 8 plex!