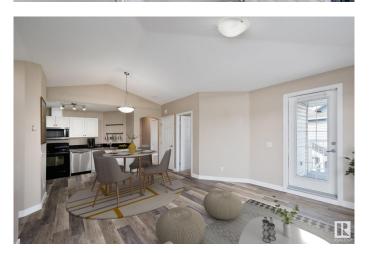

#### \$189.000

2 Bedroom, 1.00 Bathroom, 834 sqft Condo / Townhouse on 0.00 Acres

Ellerslie, Edmonton, AB

Welcome Home! This bright and well-maintained upper-floor end-unit condo offers 2 bedrooms and 1 bathroom. It is an ideal choice for first-time buyers or savvy investors. Enjoy low condo fees that include heat and water, plus a pet-friendly policy. Step into the open-concept living space featuring a functional kitchen with generous counter space and a corner pantry, all flowing seamlessly into the living and dining areas. Relax on your private balcony with views of peaceful green space â€" a perfect spot for morning coffee or summer evenings. The spacious primary bedroom includes a walk-in closet, while the second bedroom is perfect for guests, a home office, or a hobby room. Additional highlights include in-suite laundry, extra storage, and a powered parking stall. Ideally located near Ellerslie Road, Anthony Henday, South Edmonton Common, parks, and schools.