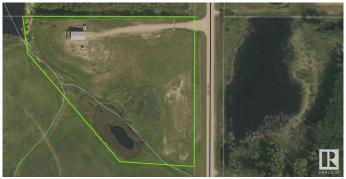

#### \$235,000

0 Bedroom, 0.00 Bathroom, Rural on 9.12 Acres

None, Rural St. Paul County, AB

Located just 5 minutes south of St. Paul, this property offers a prime opportunity for business expansion or the perfect yard site for a new home. Key Features: 32x60 ft Insulated Shop: Equipped with a radiant heater (ready for propane connection) and upgraded power, this shop is ideal for various business needs. Prepared Yard: The yard is built up with gravel, ready for heavy equipment, and partially landscaped with fencing for added security. 9.12 Acres: Ample space for future expansion, whether for additional buildings, parking, or a new home build. This finished shop with highway frontage offers an ideal opportunity for businesses looking to expand or individuals ready to build their perfect home with a fully functional shop already in place.

## **Community Information**

Address Hwy 881 Twp 574

Area Rural St. Paul County

Subdivision None

City Rural St. Paul County

County ALBERTA

Province AB

Postal Code T0A 3A0