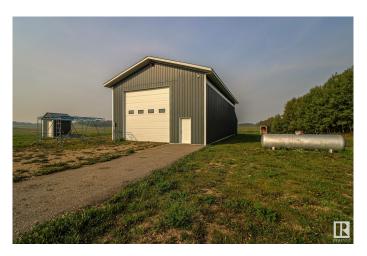

#### \$235,000

0 Bedroom, 0.00 Bathroom, Rural on 9.12 Acres

None, Rural St. Paul County, AB

Located just 5 minutes south of St. Paul, this property offers a prime opportunity for business expansion or the perfect yard site for a new home. Key Features: 32x60 ft Insulated Shop: Equipped with a radiant heater (ready for propane connection) and upgraded power, this shop is ideal for various business needs. Prepared Yard: The yard is built up with gravel, ready for heavy equipment, and partially landscaped with fencing for added security. 9.12 Acres: Ample space for future expansion, whether for additional buildings, parking, or a new home build. This finished shop with highway frontage offers an ideal opportunity for businesses looking to expand or individuals ready to build their perfect home with a fully functional shop already in place.