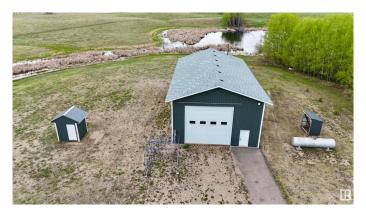

#### \$235,000

0 Bedroom, 0.00 Bathroom, Rural on 9.12 Acres

None, Rural St. Paul County, AB

Located just 5 minutes south of St. Paul, this property offers a prime opportunity for business expansion or the perfect yard site for a new home. Key Features: 32x60 ft Insulated Shop: Equipped with a radiant heater (ready for propane connection) and upgraded power, this shop is ideal for various business needs. Prepared Yard: The yard is built up with gravel, ready for heavy equipment, and partially landscaped with fencing for added security. 9.12 Acres: Ample space for future expansion, whether for additional buildings, parking, or a new home build. This finished shop with highway frontage offers an ideal opportunity for businesses looking to expand or individuals ready to build their perfect home with a fully functional shop already in place.