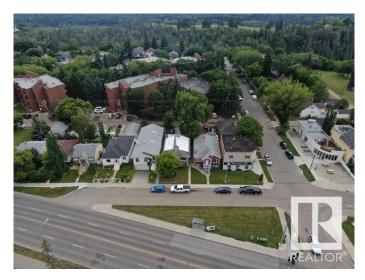

#### \$249,702

0 Bedroom, 0.00 Bathroom, Single Family on 0.00 Acres

Virginia Park, Edmonton, AB

33 FEET X 120 FOOT LOT....REDEVELOPMENT OPPORTUNITY....VIRGINIA PARK NEIGHBOURHOOD....BORDEN PARK IN FRONT.... SENIORS CENTRE BEHIND.... STEPS TO COFFEE SHOPS, COOL AREA, EASY ACCESS TO DOWNTOWN AND THE RIVER VALLEY.... ~!WELCOME HOME!~

## **Community Information**

| Address     | 7565 112 Avenue |
|-------------|-----------------|
| Area        | Edmonton        |
| Subdivision | Virginia Park   |
| City        | Edmonton        |
| County      | ALBERTA         |
| Province    | AB              |
| Postal Code | T5B 0E5         |