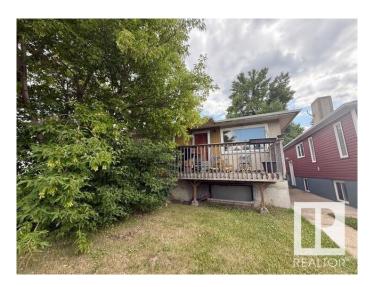

#### \$249,702

0 Bedroom, 0.00 Bathroom, Single Family on 0.00 Acres

Virginia Park, Edmonton, AB

33 FEET X 120 FOOT LOT....REDEVELOPMENT OPPORTUNITY....VIRGINIA PARK NEIGHBOURHOOD....BORDEN PARK IN FRONT.... SENIORS CENTRE BEHIND.... STEPS TO COFFEE SHOPS, COOL AREA, EASY ACCESS TO DOWNTOWN AND THE RIVER VALLEY.... ~!WELCOME HOME!~

### Exterior

Exterior Features Fenced, Flat Site, Public Transportation, Shopping Nearby, See Remarks