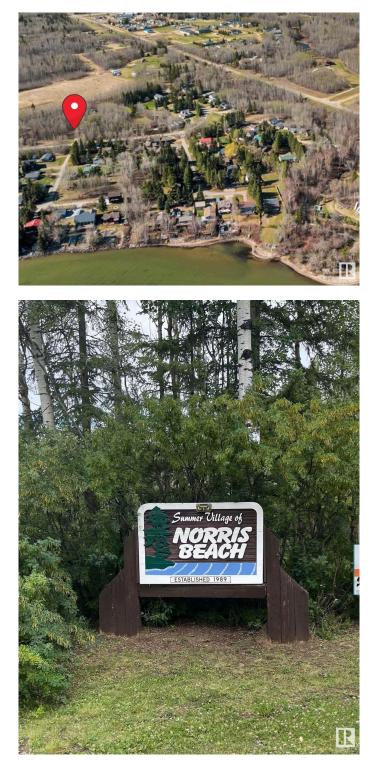

## \$124,500

0 Bedroom, 0.00 Bathroom, Rural on 1.08 Acres

Norris Beach, Rural Wetaskiwin County, AB

Escape to nature with this rare 1.08-acre fully treed lot in sought-after Norris Beach. Nestled on paved streets with services at the property line, this private retreat offers a peaceful setting surrounded by mature trees. Enjoy lake access just steps away and the convenience of being within walking distance to the Village of Pigeon Lakeâ€<sup>TM</sup>s shops, dining, and amenities. A perfect location to build your dream home or getaway, start dreaming of life at the lake!

## **Community Information**

| Address     | 807 Marine Drive        |
|-------------|-------------------------|
| Area        | Rural Wetaskiwin County |
| Subdivision | Norris Beach            |
| City        | Rural Wetaskiwin County |
| County      | ALBERTA                 |
| Province    | AB                      |
|             |                         |

### Exterior

Exterior Features Beach Access, Boating, Golf Nearby, Lake Access Property, Private Setting, Recreation Use, Schools, Shopping Nearby, Treed Lot