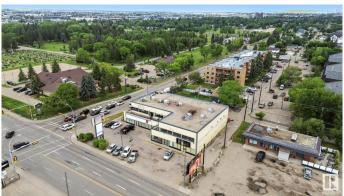

#### \$0

0 Bedroom, 0.00 Bathroom, Retail on 0.00 Acres

Britannia Youngstown, Edmonton, AB

approximately 2292sf ON MAIN FLOOR + 1539sf ON MAZZINE AVAILABLE FOR LEASE PERFECT FOR DAY CARE, RETAIL, RESTAURANTS, SPAS, PROFESSIONAL SERVICES AND MUCH MORE OPTIONS .IT IS SURROUNDED BY A LOT OF RESIDENCE AREA AND CLOSE TO MAYFIELD AND WEST EDMONTON MALL.