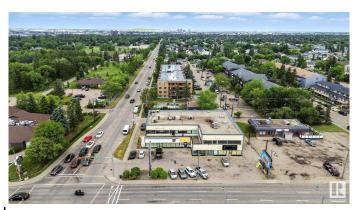

#### \$0

0 Bedroom, 0.00 Bathroom, Retail on 0.00 Acres

Britannia Youngstown, Edmonton, AB

approximately 2292sf ON MAIN FLOOR + 1539sf ON MAZZINE AVAILABLE FOR LEASE PERFECT FOR DAY CARE, RETAIL, RESTAURANTS, SPAS, PROFESSIONAL SERVICES AND MUCH MORE OPTIONS .IT IS SURROUNDED BY A LOT OF RESIDENCE AREA AND CLOSE TO MAYFIELD AND WEST EDMONTON MALL.