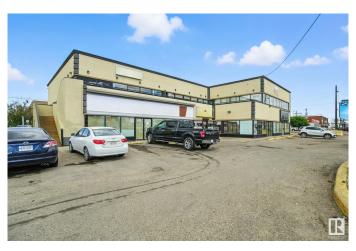

#### \$0

0 Bedroom, 0.00 Bathroom, Retail on 0.00 Acres

Britannia Youngstown, Edmonton, AB

approximately 2292sf ON MAIN FLOOR + 1539sf ON MAZZINE AVAILABLE FOR LEASE PERFECT FOR DAY CARE, RETAIL, RESTAURANTS, SPAS, PROFESSIONAL SERVICES AND MUCH MORE OPTIONS .IT IS SURROUNDED BY A LOT OF RESIDENCE AREA AND CLOSE TO MAYFIELD AND WEST EDMONTON MALL.