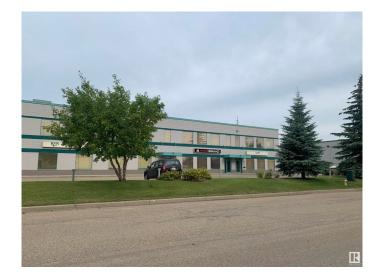

# \$0 - 8216 43 Street, Edmonton

MLS® #E4449203

#### \$0

0 Bedroom, 0.00 Bathroom, Industrial on 0.00 Acres

Morris Industrial, Edmonton, AB

Opportunity for a short term sub-lease with the option to extend with a head lease beyond the expiry of the sub-lease term

## **Community Information**

| Address     | 8216 43 Street    |
|-------------|-------------------|
| Area        | Edmonton          |
| Subdivision | Morris Industrial |
| City        | Edmonton          |
| County      | ALBERTA           |
| Province    | AB                |
| Postal Code | T6B 3M2           |