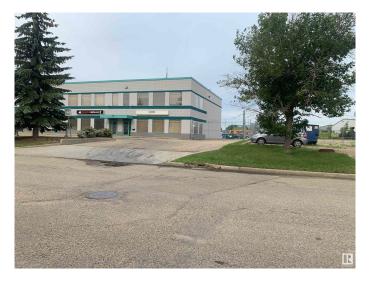

# \$0 - 8216 43 Street, Edmonton

MLS® #E4449203

#### \$0

0 Bedroom, 0.00 Bathroom, Industrial on 0.00 Acres

Morris Industrial, Edmonton, AB

Opportunity for a short term sub-lease with the option to extend with a head lease beyond the expiry of the sub-lease term

## **Community Information**

| Address     | 8216 43 Street    |
|-------------|-------------------|
| Area        | Edmonton          |
| Subdivision | Morris Industrial |
| City        | Edmonton          |
| County      | ALBERTA           |
| Province    | AB                |
| Postal Code | T6B 3M2           |