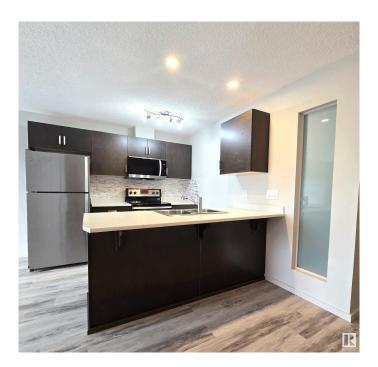

## \$209,900

2 Bedroom, 2.00 Bathroom, 713 sqft Condo / Townhouse on 0.00 Acres

Windermere, Edmonton, AB

TOP FLOOR!! Balcony facing Southeast 2 bedrooms with 2 full baths. 713 SF on the top floor of open floor plan features recently installed Vinyl plank throughout the kitchen, living area and the bedrooms except laundry room. Modern kitchen features S/S appliances, double sink and lots of counter and cabinet space. All amenities close by. Across street from Constable Daniel Woodall Elementary school and Real Canadian Superstore. Easy access to Anthony Henday Dr. and Terwillegar Dr. 2 titled parking stalls - One underground parking and one above the ground parking. 3 property tax account in total.