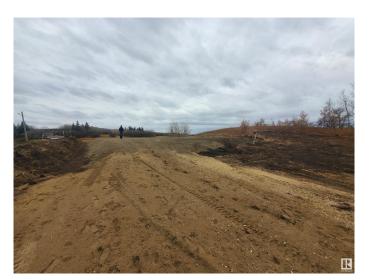

## \$250,000

0 Bedroom, 0.00 Bathroom, Rural on 2.64 Acres

None, Rural Lacombe County, AB

2.64 acre lot out of subdivision. Brand new septic tank and mound with 100 X 100 Ft dirt pad ready for development. Build your dream Barndonium at this ideal location.

## **Exterior**

Exterior Features Flat Site, Level Land, Private