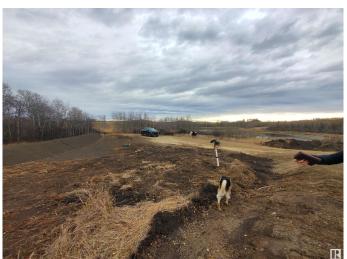

## \$250,000

0 Bedroom, 0.00 Bathroom, Rural on 2.64 Acres

None, Rural Lacombe County, AB

2.64 acre lot out of subdivision. Brand new septic tank and mound with 100 X 100 Ft dirt pad ready for development. Build your dream Barndonium at this ideal location.

## **Exterior**

Exterior Features Flat Site, Level Land, Private