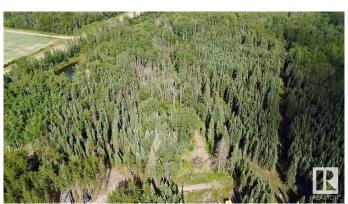

## \$400,000

0 Bedroom, 0.00 Bathroom, Rural on 156.95 Acres

None, Rural Bonnyville M.D., AB

This Land Is Your Land! 156.95 Acres between Bonnyville and Cold Lake. The opportunities are endless with approx. 30 acres open (hay/ pasture) and balance treed. Fenced with 2 dugouts, walking trails & 3 approaches with paved road on north side. Approx. 10 acres separately fenced including one dugout with cleared building site, gravelled pad and power with 100 amp service, 50 amp RV hook up and extra plug ins. Whether you are looking to farm, develop, subdivide, or build your dream home this could be for you. What are you waiting for??

## **Exterior**

Exterior Features Cross Fenced, Fenced, Private Setting, Recreation Use, Stream/Pond,

Treed Lot