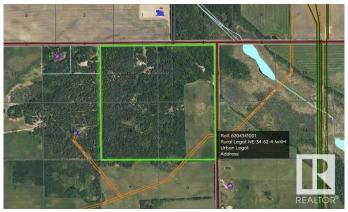

## \$400,000

0 Bedroom, 0.00 Bathroom, Rural on 156.95 Acres

None, Rural Bonnyville M.D., AB

This Land Is Your Land! 156.95 Acres between Bonnyville and Cold Lake. The opportunities are endless with approx. 30 acres open (hay/ pasture) and balance treed. Fenced with 2 dugouts, walking trails & 3 approaches with paved road on north side. Approx. 10 acres separately fenced including one dugout with cleared building site, gravelled pad and power with 100 amp service, 50 amp RV hook up and extra plug ins. Whether you are looking to farm, develop, subdivide, or build your dream home this could be for you. What are you waiting for??

## **Community Information**

Address Twp Rd 630 Rge Rd 442
Area Rural Bonnyville M.D.

Subdivision None

City Rural Bonnyville M.D.

County ALBERTA

Province AB

Postal Code T9N 2J6