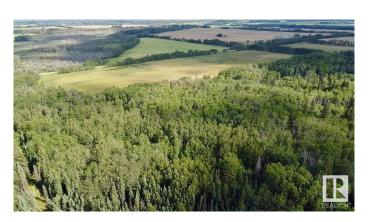

## \$400,000

0 Bedroom, 0.00 Bathroom, Rural on 156.95 Acres

None, Rural Bonnyville M.D., AB

This Land Is Your Land! 156.95 Acres between Bonnyville and Cold Lake. The opportunities are endless with approx. 30 acres open (hay/ pasture) and balance treed. Fenced with 2 dugouts, walking trails & 3 approaches with paved road on north side. Approx. 10 acres separately fenced including one dugout with cleared building site, gravelled pad and power with 100 amp service, 50 amp RV hook up and extra plug ins. Whether you are looking to farm, develop, subdivide, or build your dream home this could be for you. What are you waiting for??

## **Exterior**

Exterior Features Cross Fenced, Fenced, Private Setting, Recreation Use, Stream/Pond,

Treed Lot