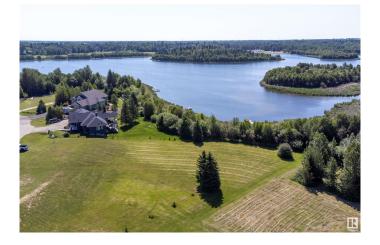

## \$389,900

0 Bedroom, 0.00 Bathroom, Rural on 0.68 Acres

Spring Lake Ranch, Rural Parkland County, AB

Tucked into a cul-de-sac, Lot #51 "WATER'S EDGE" is lakeside living at its absolute finest. This sw facing, 3/4 acre lot features Spring Lake & unobstructed Environmental Reserve views. The only remaining lot with private lake access! Sit on your covered back deck & enjoy stunning sunsets & the many sounds of nature. In the summer, canoe, fish, stand up paddle boarding, swim & kayak. In the winter, the frozen lake offers a plethora of activities such as ice fishing, cross country skiing, snow shoeing, & skating. This is the final lakefront lot backing directly on to Spring Lake & one of the last lots that can have a walk out on it. The community of Spring Lake offers several playgrounds, skating rink/basketball/pickle ball court & riding arena. You will love the community spirit with events such as the fall festival, Christmas contests, even drive in movies. 12 Min to Stony Plain, 25 Edmonton, 5 min to Blueberry School. GST not included in price

# **Exterior**

Exterior Features Backs Onto Lake, Backs Onto Park/Trees, Boating, Cul-De-Sac,

Environmental Reserve, Lake Access Property, Lake View, Park/Reserve, Picnic Area, Playground Nearby, Ravine View, Rolling

Land, Schools, Treed Lot, Waterfront Property