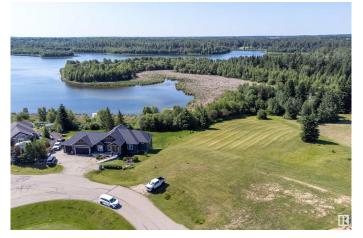

## \$389,900

0 Bedroom, 0.00 Bathroom, Rural on 0.68 Acres

Spring Lake Ranch, Rural Parkland County, AB

Tucked into a cul-de-sac, Lot #51 "WATER'S EDGE" is lakeside living at its absolute finest. This sw facing, 3/4 acre lot features Spring Lake & unobstructed Environmental Reserve views. The only remaining lot with private lake access! Sit on your covered back deck & enjoy stunning sunsets & the many sounds of nature. In the summer, canoe, fish, stand up paddle boarding, swim & kayak. In the winter, the frozen lake offers a plethora of activities such as ice fishing, cross country skiing, snow shoeing, & skating. This is the final lakefront lot backing directly on to Spring Lake & one of the last lots that can have a walk out on it. The community of Spring Lake offers several playgrounds, skating rink/basketball/pickle ball court & riding arena. You will love the community spirit with events such as the fall festival, Christmas contests, even drive in movies. 12 Min to Stony Plain, 25 Edmonton, 5 min to Blueberry School. GST not included in price

# **Exterior**

Exterior Features Backs Onto Lake, Backs Onto Park/Trees, Boating, Cul-De-Sac,

Environmental Reserve, Lake Access Property, Lake View, Park/Reserve, Picnic Area, Playground Nearby, Ravine View, Rolling

Land, Schools, Treed Lot, Waterfront Property