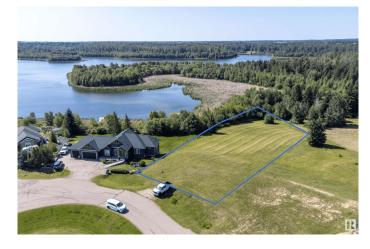

## \$389,900

0 Bedroom, 0.00 Bathroom, Rural on 0.68 Acres

Spring Lake Ranch, Rural Parkland County, AB

Tucked into a cul-de-sac, Lot #51 "WATER'S EDGE" is lakeside living at its absolute finest. This sw facing, 3/4 acre lot features Spring Lake & unobstructed Environmental Reserve views. The only remaining lot with private lake access! Sit on your covered back deck & enjoy stunning sunsets & the many sounds of nature. In the summer, canoe, fish, stand up paddle boarding, swim & kayak. In the winter, the frozen lake offers a plethora of activities such as ice fishing, cross country skiing, snow shoeing, & skating. This is the final lakefront lot backing directly on to Spring Lake & one of the last lots that can have a walk out on it. The community of Spring Lake offers several playgrounds, skating rink/basketball/pickle ball court & riding arena. You will love the community spirit with events such as the fall festival, Christmas contests, even drive in movies. 12 Min to Stony Plain, 25 Edmonton, 5 min to Blueberry School. GST not included in price

#### **Essential Information**

MLS® # E4449281 Price \$389,900

Bathrooms 0.00

Acres 0.68 Type Rural

Sub-Type Vacant Lot/Land

Status Active

# **Exterior**

Exterior Features Backs Onto Lake, Backs Onto Park/Trees, Boating, Cul-De-Sac,

Environmental Reserve, Lake Access Property, Lake View, Park/Reserve, Picnic Area, Playground Nearby, Ravine View, Rolling

Land, Schools, Treed Lot, Waterfront Property