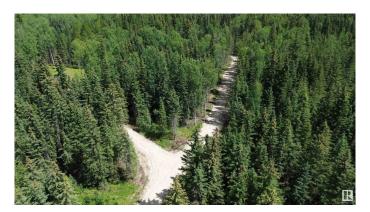

#### \$170,000

0 Bedroom, 0.00 Bathroom, Rural on 9.88 Acres

None, Rural Yellowhead, AB

Build your dream home just north of Edson! This beautiful 9.8 acre parcel on Range Road 172 is less than 5 min from town. Shared approach leads to a cleared building site tucked among towering, mature trees for natural shelter & privacy. Power, gas available at the property line.

#### **Exterior**

Exterior Features Treed Lot, See Remarks