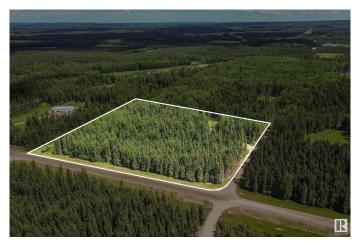

#### \$170,000

0 Bedroom, 0.00 Bathroom, Rural on 9.88 Acres

None, Rural Yellowhead, AB

Build your dream home just north of Edson! This beautiful 9.8 acre parcel on Range Road 172 is less than 5 min from town. Shared approach leads to a cleared building site tucked among towering, mature trees for natural shelter & privacy. Power, gas available at the property line.

#### **Exterior**

Exterior Features Treed Lot, See Remarks