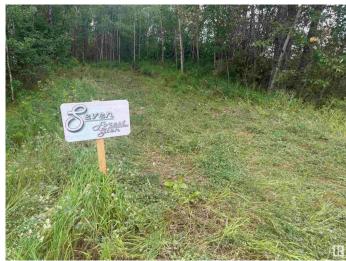

### \$144,900

0 Bedroom, 0.00 Bathroom, Rural on 6.62 Acres

Forest Glen, Rural Beaver County, AB

Serenity Now! 6.62 fully treed acres in the subdivision of Forest Glen. Features of the lot include a pond, unbelievable privacy with the perfect setting to build your dream home. Community features municipal water, gas and power. This a great opportunity only 10 minutes from Tofield!

#### **Exterior**

Exterior Features Not Fenced, Private Setting, Stream/Pond, Treed Lot