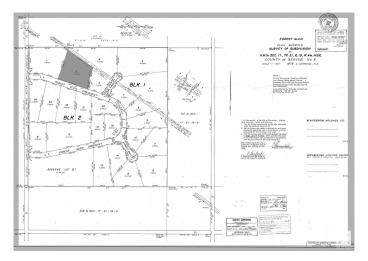

# **Essential Information**

MLS® # E4449294 Price \$144,900

Bathrooms 0.00 Acres 6.62 Type Rural

Sub-Type Vacant Lot/Land

Status Active

# **Community Information**

Address 7 51219 Range Rd 195
Area Rural Beaver County

Subdivision Forest Glen

City Rural Beaver County

County ALBERTA

Province AB

Postal Code T0B 4J0

# **Additional Information**

Date Listed July 23rd, 2025

Days on Market 4

Zoning Zone 80

DATA IS DEEMED RELIABLE BUT IS NOT GUARANTEED ACCURATE BY THE REALTORS® ASSOCIATION OF EDMONTON. COPYRIGHT 2025 BY THE REALTORS® ASSOCIATION OF EDMONTON. ALL RIGHTS RESERVED.Trademarks are owned or controlled by the Canadian Real Estate Association (CREA) and identify real estate professionals who are members of CREA (REALTOR®, REALTORS®) and/or the quality of services they provide (MLS®, Multiple Listing Service®)