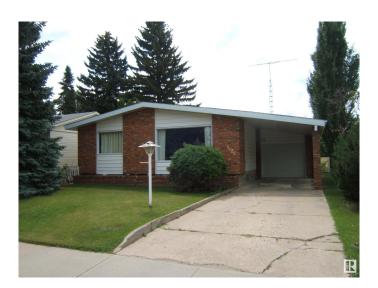

## \$235,000

4 Bedroom, 2.00 Bathroom, 1,231 sqft Single Family on 0.00 Acres

Vegreville, Vegreville, AB

1200 sq, ft, 4 Bedroom Home with Carport, attached Garage and Detached Garage, Located on a 7000 sq. ft. Fenced Corner Lot in the Progressive Town of Vegreville. Great Location as on a Prime South Side Lot, Walking Distance to Schools and Most Amenities.

## **Amenities**

Amenities Off Street Parking, On Street Parking, Hot Water Natural Gas, R.V.

Storage

Parking Spaces 4

Parking Front Drive Access, Front/Rear Drive Access, Single Carport, Single

Garage Attached, Single Garage Detached

#### **Exterior**

Exterior Wood, Brick, Vinyl

Exterior Features Airport Nearby, Back Lane, Corner Lot, Fenced, Flat Site, Fruit

Trees/Shrubs, Golf Nearby, Low Maintenance Landscape, Playground Nearby, Public Swimming Pool, Schools, Shopping Nearby, Treed Lot,