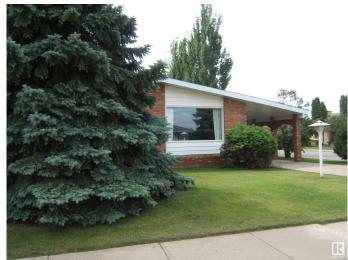

## \$235,000

4 Bedroom, 2.00 Bathroom, 1,231 sqft Single Family on 0.00 Acres

Vegreville, Vegreville, AB

1200 sq, ft, 4 Bedroom Home with Carport, attached Garage and Detached Garage, Located on a 7000 sq. ft. Fenced Corner Lot in the Progressive Town of Vegreville. Great Location as on a Prime South Side Lot, Walking Distance to Schools and Most Amenities.

#### **Exterior**

Exterior Wood, Brick, Vinyl

Exterior Features Airport Nearby, Back Lane, Corner Lot, Fenced, Flat Site, Fruit

Trees/Shrubs, Golf Nearby, Low Maintenance Landscape, Playground Nearby, Public Swimming Pool, Schools, Shopping Nearby, Treed Lot,