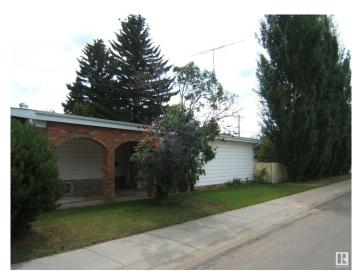

## \$235,000

4 Bedroom, 2.00 Bathroom, 1,231 sqft Single Family on 0.00 Acres

Vegreville, Vegreville, AB

1200 sq, ft, 4 Bedroom Home with Carport, attached Garage and Detached Garage, Located on a 7000 sq. ft. Fenced Corner Lot in the Progressive Town of Vegreville. Great Location as on a Prime South Side Lot, Walking Distance to Schools and Most Amenities.

## **Amenities**

Amenities Off Street Parking, On Street Parking, Hot Water Natural Gas, R.V.

Storage

Parking Spaces 4

Parking Front Drive Access, Front/Rear Drive Access, Single Carport, Single

Garage Attached, Single Garage Detached

#### **Exterior**

Exterior Wood, Brick, Vinyl

Exterior Features Airport Nearby, Back Lane, Corner Lot, Fenced, Flat Site, Fruit

Trees/Shrubs, Golf Nearby, Low Maintenance Landscape, Playground Nearby, Public Swimming Pool, Schools, Shopping Nearby, Treed Lot,