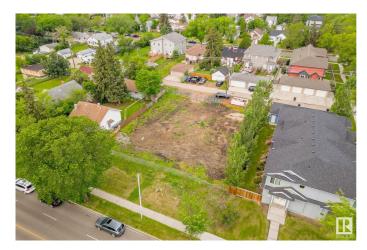

#### \$375,000

0 Bedroom, 0.00 Bathroom, Single Family on 0.00 Acres

Spruce Avenue, Edmonton, AB

\*\*\*\*\* Large vacant LOT, 50 feet x 150 feet (15.2m x 45.7m). \*\* Excellent location. \*\* Education, healthcare & lifestyle are all a few minutes drive away. \*\* The adjacent LOT (11240 101 St) is also for sale. \*\*
3-minute-drive to Royal Alexandra Hospital. \*\* 3-minute-drive to Gene Zwozdesky Centre at Norwood. \*\*
4-minute-drive to Kingsway Mall. \*\*
5-minute-drive to NAIT (Northern Alberta Institute of Technology). \*\* 7-minute-drive to MacEwan University. \*\* 7-minute-drive to Edmonton City Centre. \*\*\*\*\* The combined LOT, 100 feet x 150 feet, is a big and beautiful canvas for new creation!