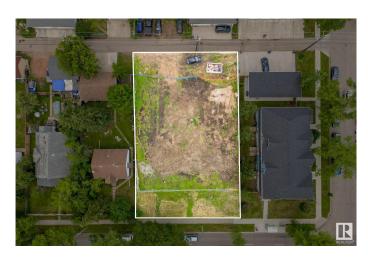

#### \$375,000

0 Bedroom, 0.00 Bathroom, Single Family on 0.00 Acres

Spruce Avenue, Edmonton, AB

\*\*\*\*\* Large vacant LOT, 50 feet x 150 feet (15.2m x 45.7m). \*\* Excellent location. \*\* Education, healthcare & lifestyle are all a few minutes drive away. \*\* The adjacent LOT (11240 101 St) is also for sale. \*\*
3-minute-drive to Royal Alexandra Hospital. \*\* 3-minute-drive to Gene Zwozdesky Centre at Norwood. \*\*
4-minute-drive to Kingsway Mall. \*\*
5-minute-drive to NAIT (Northern Alberta Institute of Technology). \*\* 7-minute-drive to MacEwan University. \*\* 7-minute-drive to Edmonton City Centre. \*\*\*\*\* The combined LOT, 100 feet x 150 feet, is a big and beautiful canvas for new creation!