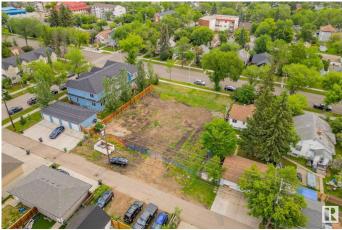

#### \$375,000

0 Bedroom, 0.00 Bathroom, Single Family on 0.00 Acres

Spruce Avenue, Edmonton, AB

\*\*\*\*\* Large vacant LOT, 50 feet x 150 feet (15.2m x 45.7m). \*\* Excellent location. \*\* Education, healthcare & lifestyle are all a few minutes drive away. \*\* The adjacent LOT (11240 101 St) is also for sale. \*\*
3-minute-drive to Royal Alexandra Hospital. \*\* 3-minute-drive to Gene Zwozdesky Centre at Norwood. \*\*
4-minute-drive to Kingsway Mall. \*\*
5-minute-drive to NAIT (Northern Alberta Institute of Technology). \*\* 7-minute-drive to MacEwan University. \*\* 7-minute-drive to Edmonton City Centre. \*\*\*\*\* The combined LOT, 100 feet x 150 feet, is a big and beautiful canvas for new creation!