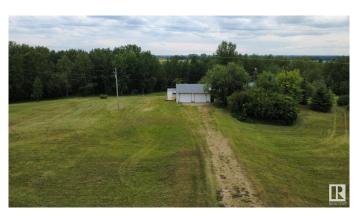

## \$290,000

2 Bedroom, 1.00 Bathroom, 832 sqft Rural on 4.87 Acres

Regal Park Village, Rural Westlock County, AB

Minutes from Halfmoon Lake Natural Area and Opal Natural Area is Regal Park Village subdivision. Situated on 2.45 acres of land is this 2 bedroom 832 sq.ft. bungalow nestled on the side of a hill with a double detached and insulated garage connected to the house with a covered breezeway. The home boasts oak cabinetry in the kitchen, spacious eating area with patio door access to your 16'x16' deck overlooking your private backyard. The ample-sized living room, two bedrooms, 4 piece bathroom complete the home. Lots of natural lighting from the windows compliments the property. At the back of the garage, you have 3 attached sheds creating plenty of additional storage space. Lots of work done in the past 2 years including new hot water tank and furnace in 2024 and new shingles in 2023. The adjoining 2.42-acre parcel of land is included in the selling price. Full parcel is 1/2 forest and 1/2 yard space. Enjoy country life all within 35 minutes to the Anthony henday.