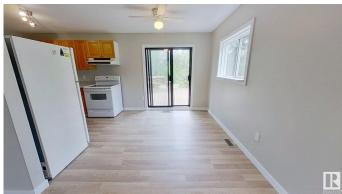

## \$290,000

2 Bedroom, 1.00 Bathroom, 832 sqft Rural on 4.87 Acres

Regal Park Village, Rural Westlock County, AB

Minutes from Halfmoon Lake Natural Area and Opal Natural Area is Regal Park Village subdivision. Situated on 2.45 acres of land is this 2 bedroom 832 sq.ft. bungalow nestled on the side of a hill with a double detached and insulated garage connected to the house with a covered breezeway. The home boasts oak cabinetry in the kitchen, spacious eating area with patio door access to your 16'x16' deck overlooking your private backyard. The ample-sized living room, two bedrooms, 4 piece bathroom complete the home. Lots of natural lighting from the windows compliments the property. At the back of the garage, you have 3 attached sheds creating plenty of additional storage space. Lots of work done in the past 2 years including new hot water tank and furnace in 2024 and new shingles in 2023. The adjoining 2.42-acre parcel of land is included in the selling price. Full parcel is 1/2 forest and 1/2 yard space. Enjoy country life all within 35 minutes to the Anthony henday.