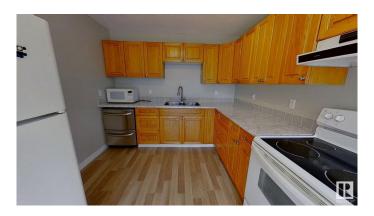

## \$290,000

2 Bedroom, 1.00 Bathroom, 832 sqft Rural on 4.87 Acres

Regal Park Village, Rural Westlock County, AB

Minutes from Halfmoon Lake Natural Area and Opal Natural Area is Regal Park Village subdivision. Situated on 2.45 acres of land is this 2 bedroom 832 sq.ft. bungalow nestled on the side of a hill with a double detached and insulated garage connected to the house with a covered breezeway. The home boasts oak cabinetry in the kitchen, spacious eating area with patio door access to your 16'x16' deck overlooking your private backyard. The ample-sized living room, two bedrooms, 4 piece bathroom complete the home. Lots of natural lighting from the windows compliments the property. At the back of the garage, you have 3 attached sheds creating plenty of additional storage space. Lots of work done in the past 2 years including new hot water tank and furnace in 2024 and new shingles in 2023. The adjoining 2.42-acre parcel of land is included in the selling price. Full parcel is 1/2 forest and 1/2 yard space. Enjoy country life all within 35 minutes to the Anthony henday.