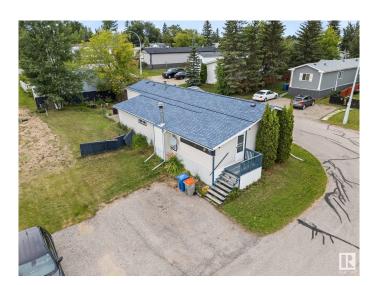

## \$70,000

3 Bedroom, 1.00 Bathroom, 1,336 sqft Land Lease Community on 0.00 Acres

Parkland Village, Rural Parkland County, AB

Step into comfort with this spacious 3 bedroom, 1 bathroom home offering 1,300 sq ft of well-designed living space. You'll love the covered front porch and functional layout, with generously sized bedrooms and a bright, open kitchen featuring plenty of cupboard and counter spaceâ€"ideal for everyday living and entertaining. Located in the welcoming community of Parkland Village, you're just a short walk to the school, playgrounds, convenience store, gas station, pub, and more. With easy access to nearby Spruce Grove, this home offers both small-town charm and everyday convenience. A great opportunity for families or first-time buyers looking to get into a friendly, amenity-rich neighborhood!

#### **Essential Information**

MLS® # E4449355 Price \$70,000

Bedrooms 3
Bathrooms 1.00

Full Baths 1

Square Footage 1,336 Acres 0.00

Year Built 1990

Type Land Lease Community
Sub-Type Detached Single Family

#### **Exterior**

Exterior Modular
Construction Modular
Foundation Block