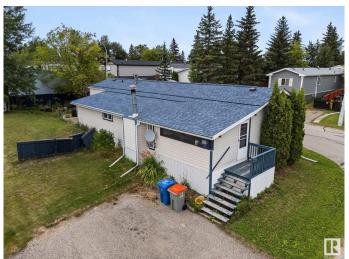

## \$70,000

3 Bedroom, 1.00 Bathroom, 1,336 sqft Land Lease Community on 0.00 Acres

Parkland Village, Rural Parkland County, AB

Step into comfort with this spacious 3 bedroom, 1 bathroom home offering 1,300 sq ft of well-designed living space. You'll love the covered front porch and functional layout, with generously sized bedrooms and a bright, open kitchen featuring plenty of cupboard and counter spaceâ€"ideal for everyday living and entertaining. Located in the welcoming community of Parkland Village, you're just a short walk to the school, playgrounds, convenience store, gas station, pub, and more. With easy access to nearby Spruce Grove, this home offers both small-town charm and everyday convenience. A great opportunity for families or first-time buyers looking to get into a friendly, amenity-rich neighborhood!

#### Interior

Interior Features ensuite bathroom

Appliances Dishwasher-Built-In, Dryer, Refrigerator, Stove-Electric, Washer

Heating Forced Air-1, Natural Gas