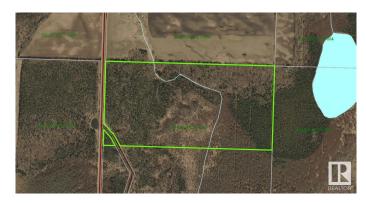

# \$149,999 - 634065a Rge Rd 214 (atha County), Rural Athabasca County

MLS® #E4449390

\$149,999

0 Bedroom, 0.00 Bathroom, Rural on 79.43 Acres

None, Rural Athabasca County, AB

**NEW PINE CREEK - 80 ACRES! Great** pasture or Nature Lover's Paradise! located south of/in between Boyle & Colinton. Beautifully 79.45ac treed land in a private setting. At the entrance is the wraparound driveway leading to an old double garage that needs a new roof but usable, 2 storage sheds, plus an uninhabitable house that could be removed, as it has no basement. The land has power, an old well & sewer tank in the ground (nothing is warranted, land, any services & buildings sold 'as is') \*\*The outdoor enthusiast will LOVE the hidden cabin in the woods with bunk beds & wood stove, which needs a roof like the garage does\*\*. Various flowers grow around the house, strawberries & raspberries throughout the land. The land is mostly treed outside of the old house/ garage/ and wraparound driveway. There is an creek to the far east. The secret cabin is within walking dist of the house. Located just off New Pine Creek road. 15 min from Boyle or Athabasca, 1hr to Edmonton. 2.5 to Fort McMurray.. DON'T MISS OUT!

# **Community Information**

Address 634065a Rge Rd 214 (atha County)

Area Rural Athabasca County

Subdivision None

City Rural Athabasca County

County ALBERTA

Province AB

Postal Code T0A 0M0