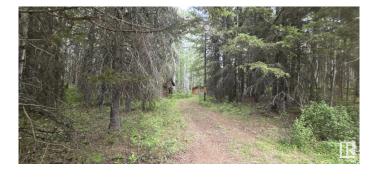

# \$149,999 - 634065a Rge Rd 214 (atha County), Rural Athabasca County

MLS® #E4449390

\$149,999

0 Bedroom, 0.00 Bathroom, Rural on 79.43 Acres

None, Rural Athabasca County, AB

**NEW PINE CREEK - 80 ACRES! Great** pasture or Nature Lover's Paradise! located south of/in between Boyle & Colinton. Beautifully 79.45ac treed land in a private setting. At the entrance is the wraparound driveway leading to an old double garage that needs a new roof but usable, 2 storage sheds, plus an uninhabitable house that could be removed, as it has no basement. The land has power, an old well & sewer tank in the ground (nothing is warranted, land, any services & buildings sold 'as is') \*\*The outdoor enthusiast will LOVE the hidden cabin in the woods with bunk beds & wood stove, which needs a roof like the garage does\*\*. Various flowers grow around the house, strawberries & raspberries throughout the land. The land is mostly treed outside of the old house/ garage/ and wraparound driveway. There is an creek to the far east. The secret cabin is within walking dist of the house. Located just off New Pine Creek road. 15 min from Boyle or Athabasca, 1hr to Edmonton. 2.5 to Fort McMurray.. DON'T MISS OUT!

## **Exterior**

Exterior Features Creek, Golf Nearby, Private Setting, Recreation Use, Schools, Shopping

Nearby, Ski Hill Nearby, Treed Lot