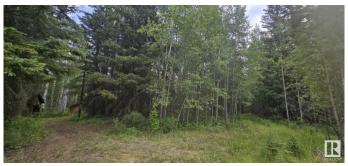

# \$149,999 - 634065a Rge Rd 214 (atha County), Rural Athabasca County

MLS® #E4449390

\$149,999

0 Bedroom, 0.00 Bathroom, Rural on 79.43 Acres

None, Rural Athabasca County, AB

**NEW PINE CREEK - 80 ACRES! Great** pasture or Nature Lover's Paradise! located south of/in between Boyle & Colinton. Beautifully 79.45ac treed land in a private setting. At the entrance is the wraparound driveway leading to an old double garage that needs a new roof but usable, 2 storage sheds, plus an uninhabitable house that could be removed, as it has no basement. The land has power, an old well & sewer tank in the ground (nothing is warranted, land, any services & buildings sold 'as is') \*\*The outdoor enthusiast will LOVE the hidden cabin in the woods with bunk beds & wood stove, which needs a roof like the garage does\*\*. Various flowers grow around the house, strawberries & raspberries throughout the land. The land is mostly treed outside of the old house/ garage/ and wraparound driveway. There is an creek to the far east. The secret cabin is within walking dist of the house. Located just off New Pine Creek road. 15 min from Boyle or Athabasca, 1hr to Edmonton. 2.5 to Fort McMurray.. DON'T MISS OUT!

## **Exterior**

Exterior Features Creek, Golf Nearby, Private Setting, Recreation Use, Schools, Shopping

Nearby, Ski Hill Nearby, Treed Lot