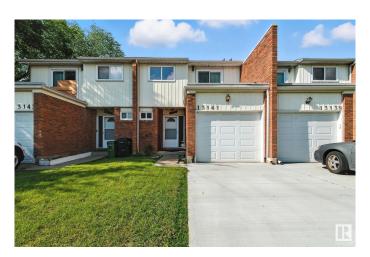

# \$210,000 - 13141 34 Street, Edmonton

MLS® #E4449440

### \$210,000

3 Bedroom, 1.50 Bathroom, 1,324 sqft Condo / Townhouse on 0.00 Acres

Belmont, Edmonton, AB

3-Bedroom Townhouse with Huge Potential! Attention investors and savvy buyers! This 3-bedroom, 2-bath condo townhouse offers an incredible opportunity to add value with a little TLC. Built in 1976, this home features a functional layout with spacious living areas and a private balcony off the master bedroom â€" perfect for future updates or peaceful retreats. The property has great bones and tons of potential for customization. Whether you're looking for a smart investment or your next family home, this unit offers space, location, and value. Located in a well-established community close to schools, transit, parks, and shopping.