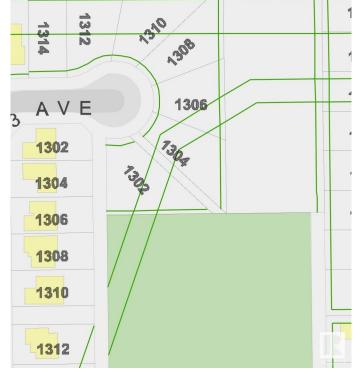

# \$99,900 - 1304 13 Avenue, Cold Lake

MLS® #E4449450

### \$99,900

0 Bedroom, 0.00 Bathroom, Single Family on 0.00 Acres

Lakeridge Estates, Cold Lake, AB

Vacant lot! Build your dream home on this large walkout lot in Lakeridge Estates. Located in a quiet cul-de-sac, just minutes from the lake, and backing onto serene greenspace.

## **Community Information**

Address 1304 13 Avenue

Area Cold Lake

Subdivision Lakeridge Estates

City Cold Lake
County ALBERTA

Province AB

Postal Code T9M 2E1

### **Exterior**

Exterior Features Cul-De-Sac, Schools, Shopping Nearby, Sloping Lot, See Remarks