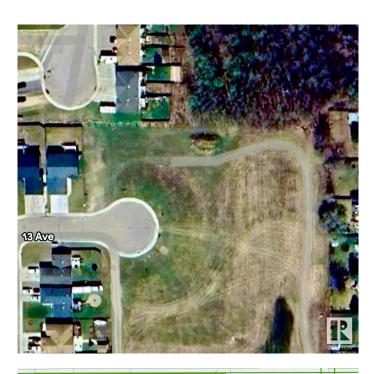

# \$99,900 - 1304 13 Avenue, Cold Lake

MLS® #E4449450

### \$99,900

0 Bedroom, 0.00 Bathroom, Single Family on 0.00 Acres

Lakeridge Estates, Cold Lake, AB

Vacant lot! Build your dream home on this large walkout lot in Lakeridge Estates. Located in a quiet cul-de-sac, just minutes from the lake, and backing onto serene greenspace.

## **Community Information**

Address 1304 13 Avenue

Area Cold Lake

Subdivision Lakeridge Estates

City Cold Lake
County ALBERTA

Province AB

Postal Code T9M 2E1

### **Exterior**

Exterior Features Cul-De-Sac, Schools, Shopping Nearby, Sloping Lot, See Remarks